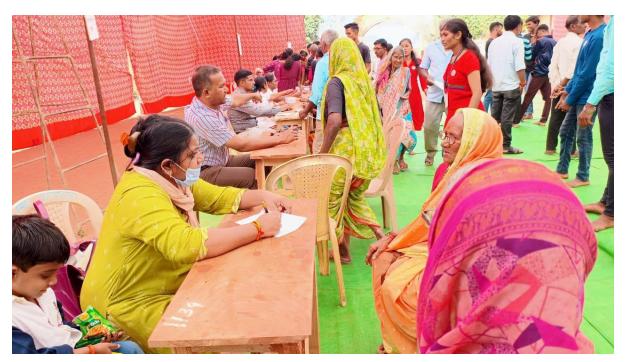

i Thakur Sarpanch of Jogisakhara congratulate NSS volunteer contribution in the development of society and Mr. Dilipji Ghodam well known social worker was felicitated for the excellent contribution for the development of village and Dr. L.H. Khalsa Principal of the college comments on excellent contribution of NSS volunteer in development of nation. The function was concluded by lunch.
- 7) On 8<sup>th</sup> January 2024, all NSS volunteer were returned to the college campus and to their home.















- Opening Ceremony of NSS Camp under the flagship of Mr. Hariramji Warkhade, Ex-MLA of Armori Constituency
- Mr. Manojbhau Wanmali, Secretory of Manoharbhai Shikshan Prasarak Mandal Armori
- One act play presented by NSS Volunteer Dikshita Bagde Inaugaral Day (3/1/2024)











































































#### 079812 -06/01/24

# श्रमसंस्कार • जोगीसाखरा येथे राष्ट्रीय सेवा योजना शिबिराचे उद्घाटन

राष्ट्राच्या उभारणीसाठी रासेयो महत्वाची: वनमाळी

आरमोरी (ता. प्र.) राष्ट्राच्या विकासासाठी राष्ट्रीय सेवा योजना महत्वाचे आहे. स्वयंसेवकांनी ग्रामीण भागातील माणसाचे जीवन समजून घेत गोरगरीबांची कामे केली पाहिजे. शिबिरांमधून राष्ट्रीय कामासाठी विद्यार्थी उद्युक्त होतील. महाविद्यालय अनुभवाचे कोठार असते. रासेयोच्या निमित्ताने स्वयंसेवकांनी सेवाकार्याचा अनुभव घेत श्रमदान करावे. हेच राष्ट्रसंत, राष्ट्रपित्यासंह संस्थाचालक वामनरावजी वनमाळी यांचे स्वप्न होते. या स्वप्नांचा उद्देश डोळ्यासमोर ठेवूनच आपण वाटचाल करीत आहोत, असे प्रतिपादन मनोहरभाई शिक्षण प्रसारक मंडळ आरमोरीचे संस्था सचिव मनोज वनमाळी यांनी केले.

मनोहरभाई शिक्षण प्रसारक मंडळ



आरमोरीद्वार