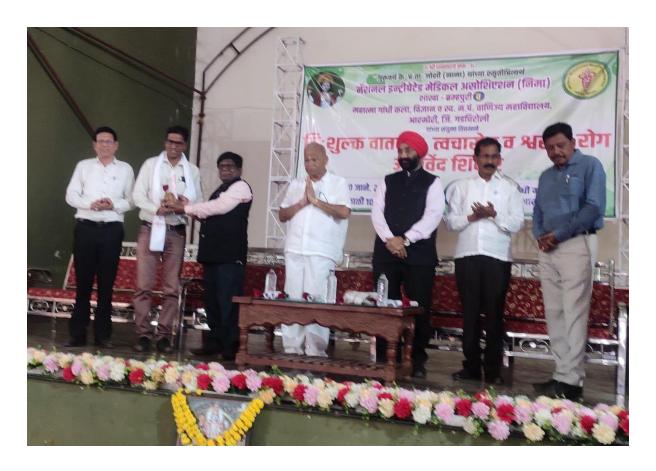

to the people of town and staff members and students.                                                      |  |
| Brief Description                            | Activity was organized to sensitize students ,people of town, staff members about Ayurveda health care in collaboration with NIMA, Bramhapuri |  |
| Outcome/Impact of the Activity               | Students of the college and their families get benefited by this Awareness program.                                                           |  |

Pof. S.M. Sontakke NSS (PO)and Dr.Seema Nagdeve (Assistant PO), NSS Representative Ku. Yamini Gharatkar and Mr. Rohit Meshram and most of the NSS Volunteer was present in the event. Lots of people of the town and all the Teaching and Non-teaching staff members participated in the event.









#### Notice and List of Participating Students in One Day Ayurveda Chiktsa Shibir

| महाविद्यां लभातील बार्से थी.<br>स्वयंसेवकाना सूचित कर्णात येते की दिनां क 90 जानेवारी<br>२०२४ ला नॅशनल इंन्टी गेटेड मेडीकल असी शिष्टान (निमा)<br>शाखा ब्रम्हपूरी व महात्मा गाँखी महाविद्या हथ आरेमारी<br>येशील बाब्हीय सेवा मोजना विभागात्या वर्तीने राक्तिविद्यीय<br>निश्चलक वात्रीण त्वयारीण व इवसनरीण शिवीर महाविद्याहय |
|----------------------------------------------------------------------------------------------------------------------------------------------------------------------------------------------------------------------------------------------------------------------------------------------------------------------------|
| २०२४ ला नेशनल इंन्टीमेटेउ मेडीकल असोशिएशन (निमा)<br>शाखा ब्रम्हपूरी व महात्