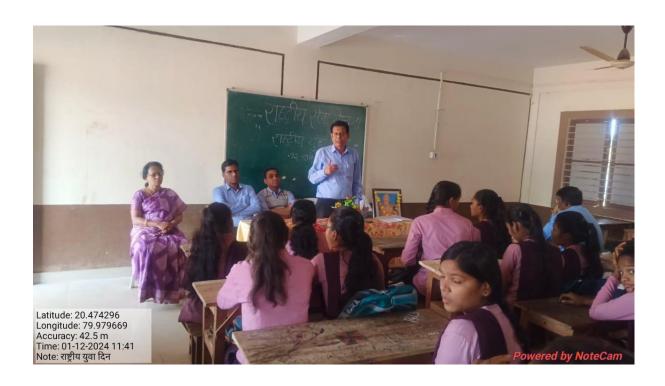

| Rural hospital gave message to the students not to involved   |  |
|                                         | in any illegal activities and vote of thanks was given by Dr. |  |
|                                         | Seema Nagdeve.                                                |  |
| Outcome/Impact of the Activity          | Students of the college and get benefited by this             |  |
|                                         | motivational program.                                         |  |

Pof. S.M. Sontakke NSS (PO)and Dr.Seema Nagdeve (Assistant PO), NSS Representative Ku. Yamini Gharatkar and Mr. Rohit Meshram and most of the NSS Volunteer was present in the event. All the Teaching and Non-teaching staff members participated in the event.









Road Safety Campaign (Pathnatya)

Awareness rally and Reflector sticking Vehicle

| Name of Activity Organized              | Road Safety Campaign                                                                                                                                                                                                                                                                                                                                                                                                                                               |  |
|-----------------------------------------|-----------------------------------------------------------------------------------------------------------------------------------------------------------------------