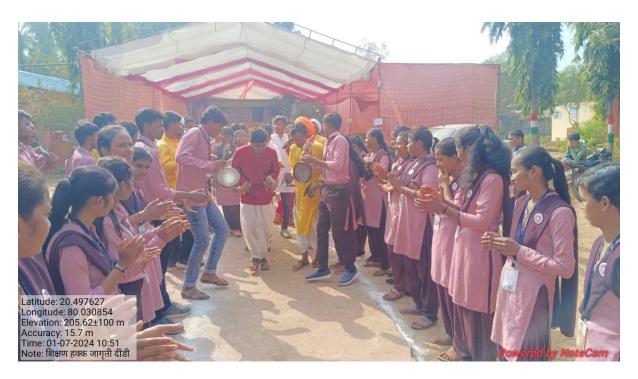

ate NSS volunteer contribution in the development of society and Mr. Dilipji Ghodam well known social worker was felicitated for the excellent contribution for the development of village and Dr. L.H. Khalsa Principal of the college comments on excellent contribution of NSS volunteer in development of nation. The function was concluded by lunch.
- 7) On 8<sup>th</sup> January 2024, all NSS volunteer were returned to the college campus and to their home.















- Opening Ceremony of NSS Camp under the flagship of Mr. Hariramji Warkhade, Ex-MLA of Armori Constituency
- Mr. Manojbhau Wanmali, Secretory of Manoharbhai Shikshan Prasarak Mandal Armori
- One act play presented by NSS Volunteer Dikshita Bagde Inaugaral Day (3/1/2024)











































































#### 079812 -06/01/24

# श्रमसंस्कार • जोगीसाखरा येथे राष्ट्रीय सेवा योजना शिबिराचे उद्घाटन

राष्ट्राच्या उभारणीसाठी रासेयो महत्वाची: वनमाळी

आरमोरी (ता. प्र.) राष्ट्राच्या विकासासाठी राष्ट्रीय सेवा योजना महत्वाचे आहे. स्वयंसेवकांनी ग्रामीण भागातील माणसाचे जीवन समजून घेत गोरगरीबांची कामे केली पाहिजे. शिबिरांमधून राष्ट्रीय कामासाठी विद्यार्थी उद्युक्त होतील. महाविद्यालय अनुभवाचे कोठार असते. रासेयोच्या निमित्ताने स्वयंसेवकांनी सेवाकार्याचा अनुभव घेत श्रमदान करावे. हेच राष्ट्रसंत, राष्ट्रपित्यासंह संस्थाचालक वामनरावजी वनमाळी यांचे स्वप्न होते. या स्वप्नांचा उद्देश डोळ्यासमोर ठेवूनच आपण वाटचाल करीत आहोत, असे प्रतिपादन मनोहरभाई शिक्षण प्रसारक मंडळ आरमोरीचे संस्था सचिव मनोज वनमाळी यांनी केले.

मनोहरभाई शिक्षण प्रसारक मंडळ



आरमोरीद्वारा संचालित महात्मा गांधी कला विज्ञान नरुदीन