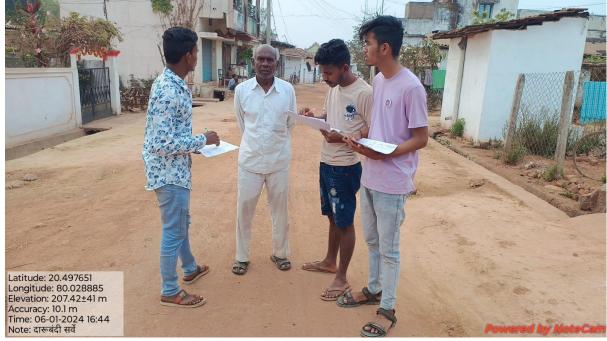

|
|                                         | solve this issue, NSS department organized one day survey     |  |
|                                         | and analysis of alcohol and tobacco consumption in            |  |
|                                         | jogisakhara village and prepare a report                      |  |
| Outcome/Impact of the Activity          | Students of the college and villeger get aware by this        |  |
|                                         | awareness program.                                            |  |

Pof. S.M. Sontakke NSS (PO)and Dr.S.T.Nagdeve, NSS Representative Mr.Rohit Meshram,Mr.Lakhan Nannawre.Mr.Mithun Yenugwar and some of the NSS Volunteer was participated in the Survey of Alcohol consumption in Jogisakhara Village.























# Mahatma Gandhi Arts, Science and Late N. P. Commerce College Armori, Dist. – Gadchiroli

# **Department of Political Science**

# **GRAMONNATI**

Study of implementation of MGNREGA scheme under Jogisakhara Gram Panchayat

**Session 2023-24** 

# THE IMPLEMENTATION OF THE MGNREGA SCHEME IN JOGISAKHARA GRAM PANCHAYAT IS BEING STUDIED.

#### **INTRODUCTION:**

The majority of Indians live in rural area, where they confront numerous challenges due to a lack of full-time jobs. As a result, the majority of people in rural areas are relocating to cities in search of work. The central government created the MGNREGA scheme for persons living in rural regions to address these issues. Rural people's economic development is critical to the development of rural communities they should be