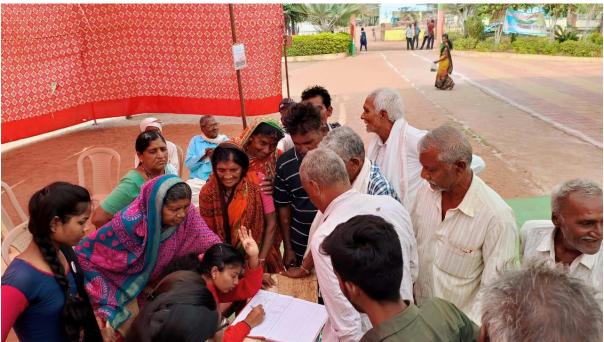

Thakur Sarpanch of Jogisakhara congratulate NSS volunteer contribution in the development of society and Mr. Dilipji Ghodam well known social worker was felicitated for the excellent contribution for the development of village and Dr. L.H. Khalsa Principal of the college comments on excellent contribution of NSS volunteer in development of nation. The function was concluded by lunch.
- 7) On 8<sup>th</sup> January 2024, all NSS volunteer were returned to the college campus and to their home.















- Opening Ceremony of NSS Camp under the flagship of Mr. Hariramji Warkhade, Ex-MLA of Armori Constituency
- Mr. Manojbhau Wanmali, Secretory of Manoharbhai Shikshan Prasarak Mandal Armori
- One act play presented by NSS Volunteer Dikshita Bagde Inaugaral Day (3/1/2024)











































































#### 079812 -06/01/24

# श्रमसंस्कार • जोगीसाखरा येथे राष्ट्रीय सेवा योजना शिबिराचे उद्घाटन

राष्ट्राच्या उभारणीसाठी रासेयो महत्वाची: वनमाळी

आरमोरी (ता. प्र.) राष्ट्राच्या विकासासाठी राष्ट्रीय सेवा योजना महत्वाचे आहे. स्वयंसेवकांनी ग्रामीण भागातील माणसाचे जीवन समजून घेत गोरगरीबांची कामे केली पाहिजे. शिबिरांमधून राष्ट्रीय कामासाठी विद्यार्थी उद्युक्त होतील. महाविद्यालय अनुभवाचे कोठार असते. रासेयोच्या निमित्ताने स्वयंसेवकांनी सेवाकार्याचा अनुभव घेत श्रमदान करावे. हेच राष्ट्रसंत, राष्ट्रपित्यासंह संस्थाचालक वामनरावजी वनमाळी यांचे स्वप्न होते. या स्वप्नांचा उद्देश डोळ्यासमोर ठेवूनच आपण वाटचाल करीत आहोत, असे प्रतिपादन मनोहरभाई शिक्षण प्रसारक मंडळ आरमोरीचे संस्था सचिव मनोज वनमाळी यांनी केले.

मनोहरभाई शिक्षण प्रसारक मंडळ



आरमोरीद्वारा