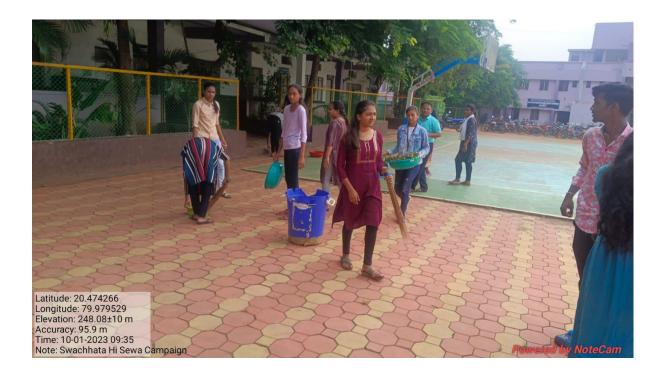

us.                                                                     |  |
| Brief Description                                                          | Activity was organized to sensitize students and NSS volunteer cleaned college campus by making 12 groups of students with Teacher Representative. |  |
| Outcome/Impact of the Activity                                             | College Campus was cleaned by using NSS Volunteer.                                                                                                 |  |

Pof. S.M. Sontakke NSS (PO)and Dr.Seema Nagdeve (Assistant PO), NSS Representative Ku. Yamini Gharatkar and Mr. Rohit Meshram and most of the NSS Volunteer was present in the event. All the Teaching and Non-teaching staff members participated in the event.





| 27-4-17                                                                | 72.30/9/2023                                        |
|------------------------------------------------------------------------|-----------------------------------------------------|
|                                                                        |                                                     |
| स्वाविधावपातीक सर्व प्राह्माप<br>21. से. पी. न्या स्कं स्पर्यसेनु होला | इ, १रोशकेतर क्रमंगरी तसेयः<br>स्थानेत करणात येते की |
| - 12. 2120/2023 El 21/21-11-01/                                        |                                                     |
| यांगा जयंतिया निमेल्यां न                                              | बन्धिता मोटीम महाविधाहपात                           |
| राद्यानी आहे उरीता कार