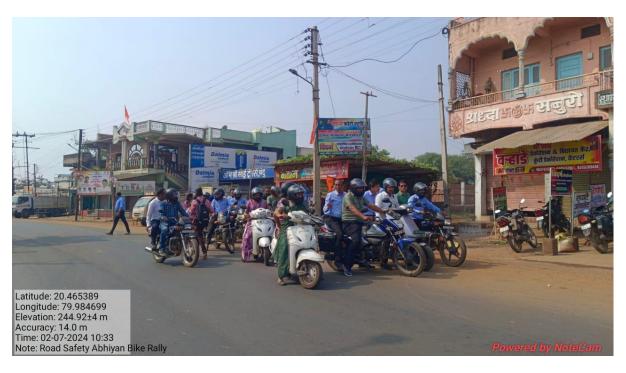

act of the Activity          | Students of the college and people of the town get aware by this Awareness program.                                                                                                                                                                                                                                                                                                                                                                                |  |

Dr. C.P. Dorlikar Vice-principal of the college,Pof. S.M. Sontakke NSS (PO)and Dr.Seema Nagdeve (Assistant PO),Dr. D.V. Thakre, NSS Representative Ku. Yamini Gharatkar and Mr. Rohit Meshram and most of the NSS Volunteer was present in the event and All the Teaching staff members participated in the event.

















| * 2501 *                                                                                                                                                                                                |
|---------------------------------------------------------------------------------------------------------------------------------------------------------------------------------------------------------|
|                                                                                                                                                                                                         |
| 216द्रीय सेवा योजनच्या स्वयसेवकाना