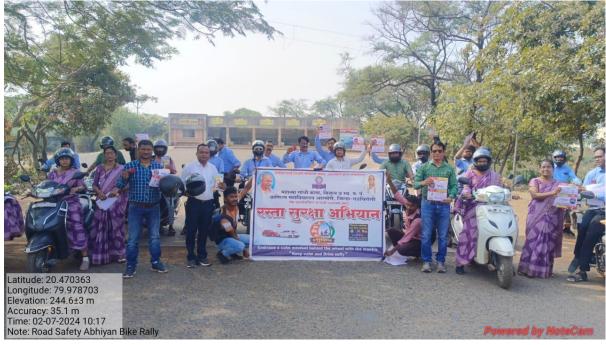

the Activity          | Students of the college and people of the town get aware by this Awareness program.                                                                                                                                                                                                                                                                                                                                                                                |  |

Dr. C.P. Dorlikar Vice-principal of the college,Pof. S.M. Sontakke NSS (PO)and Dr.Seema Nagdeve (Assistant PO),Dr. D.V. Thakre, NSS Representative Ku. Yamini Gharatkar and Mr. Rohit Meshram and most of the NSS Volunteer was present in the event and All the Teaching staff members participated in the event.

















| * 2501 *                                                                                                                                                                                                |
|---------------------------------------------------------------------------------------------------------------------------------------------------------------------------------------------------------|
|                                                                                                                                                                                                         |
| 216द्रीय सेवा योजनच्या स्वयसेवकाना