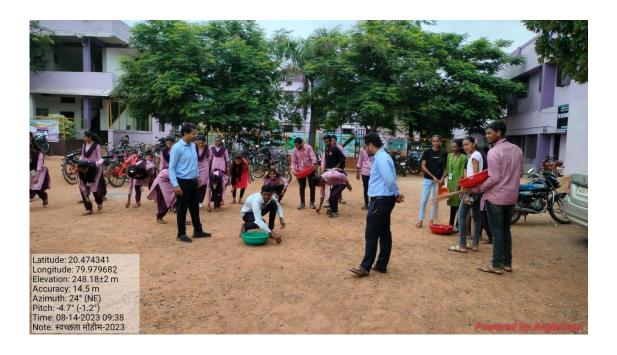

of 75 years of Independence, NSS department organized Har Ghar Tiranga Abhiyan by uploading selfie with national flag at our individual houses and create awareness among citizen and give tribute to our nation builder.





































#### 7) Campus Cleanliness Drive on the eve of Azadi ka Amrut Mahotsav

**Date:- 14 August 2023** 

Objective:- To create awareness about cleanliness drive and practising healthy habits

NSS volunteer and program officer Prof. S.M. Sontakke and Dr.Seema Nagdeve decided to clean campus and give message to students as well as society to keep healthy habits. For that purpose we made four group of students a in which area of library, Arts faculty building, Science faculty building and area in front of office was cleaned by 250 volunteer.









Celebration of 77<sup>th</sup> Independence Day at our Institute

#### **Date:- 15 August 2023**

Flag hoisting of 77<sup>th</sup> Independence Day was by the hands of shri. Manojbhau Wanmali, secretory of Manoharbhai Shikshan Prasarak Mandal Armori in morning, President Smt. Sunitatai Wanmali was presided over the function. On this auspicious occasion veer shahid Shri. Kishor Yashvant bobates wife Smt. Leenatai Kishor Bobate was felicitated with the hands of secretory Mr. Manojbhau Wanmali and members of society, all the staff members as well as students were present on the occasion of this Independence Day.













# देशवीरांना वंदन व देशसंवर्धन करणाऱ्या अभियानाचे पालन करू

#### मनोज वनमाळी यांचे प्रतिपादन

पुण्य नगरी / प्रतिनिधी

आरमोरी : भारताचे पंतप्रधान नरेंद्र मोदी यांनी प्