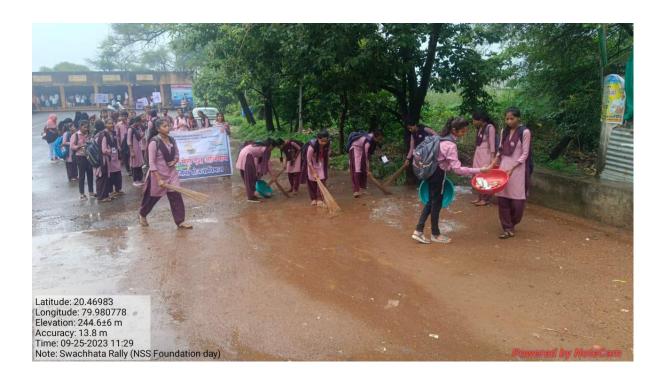

| town regarding Cleanliness drive and awareness Rally was |  |
|                                         | organized from College campus to New Bus stop Armori     |  |
|                                         | in which NSS volunteer participate in large number.      |  |
| Outcome/Impact of the Activity          | 124 NSS Volunteer, 2 NSS Program Officer and People of   |  |
|                                         | Armori town get aware regarding Cleanliness drive and    |  |
|                                         | they appreciated the work of NSS Volunteer.              |  |

Pof. S.M. Sontakke NSS (PO)and Dr.Seema Nagdeve (Assistant PO), NSS Representative Ku. Yamini Gharatkar and Mr. Rohit Meshram and most of the NSS Volunteer was present in the event.













| Name of Activity Organized                                                 | Mahatma Gandhi Jayanti Swachhata Abhiyan                                                                                                           |  |
|----------------------------------------------------------------------------|----------------------------------------------------------------------------------------------------------------------------------------------------|--|
| Title of Activity                                                          | Organization Of Cleanliness Drive and Campus Cleaning                                                                                              |  |
| Date of Activity Organized                                                 | 01 October 2023