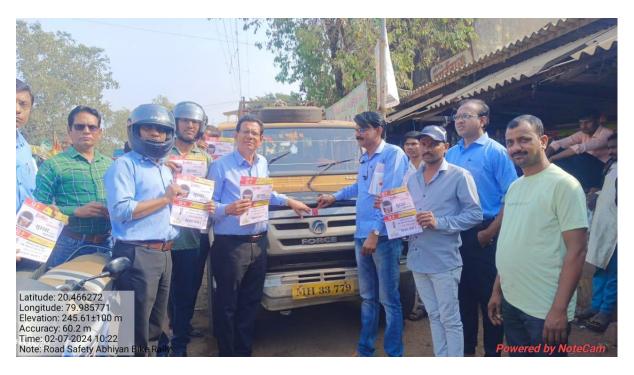

of the Activity          | Students of the college and people of the town get aware by this Awareness program.                                                                                                                                                                                                                                                                                                                                                                                |  |

Dr. C.P. Dorlikar Vice-principal of the college,Pof. S.M. Sontakke NSS (PO)and Dr.Seema Nagdeve (Assistant PO),Dr. D.V. Thakre, NSS Representative Ku. Yamini Gharatkar and Mr. Rohit Meshram and most of the NSS Volunteer was present in the event and All the Teaching staff members participated in the event.

















| * 2501 *                                                                                                                                                                                                |
|---------------------------------------------------------------------------------------------------------------------------------------------------------------------------------------------------------|
|                                                                                                                                                                                                         |
| 216द्रीय सेवा योजनच्या स्वयसेवकाना