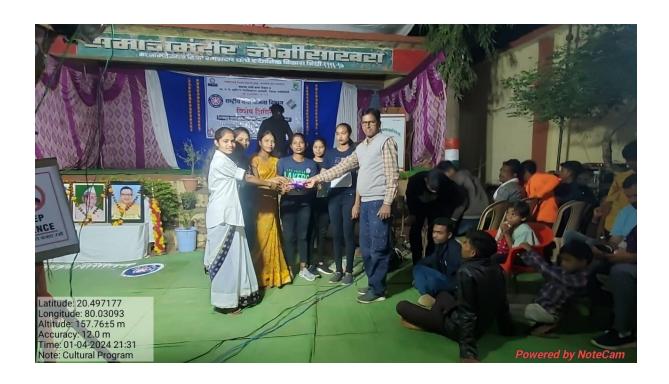

Sarpanch of Jogisakhara congratulate NSS volunteer contribution in the development of society and Mr. Dilipji Ghodam well known social worker was felicitated for the excellent contribution for the development of village and Dr. L.H. Khalsa Principal of the college comments on excellent contribution of NSS volunteer in development of nation. The function was concluded by lunch.
- 7) On 8<sup>th</sup> January 2024, all NSS volunteer were returned to the college campus and to their home.















- Opening Ceremony of NSS Camp under the flagship of Mr. Hariramji Warkhade, Ex-MLA of Armori Constituency
- Mr. Manojbhau Wanmali, Secretory of Manoharbhai Shikshan Prasarak Mandal Armori
- One act play presented by NSS Volunteer Dikshita Bagde Inaugaral Day (3/1/2024)











































































#### 079812 -06/01/24

# श्रमसंस्कार • जोगीसाखरा येथे राष्ट्रीय सेवा योजना शिबिराचे उद्घाटन

राष्ट्राच्या उभारणीसाठी रासेयो महत्वाची: वनमाळी

आरमोरी (ता. प्र.) राष्ट्राच्या विकासासाठी राष्ट्रीय सेवा योजना महत्वाचे आहे. स्वयंसेवकांनी ग्रामीण भागातील माणसाचे जीवन समजून घेत गोरगरीबांची कामे केली पाहिजे. शिबिरांमधून राष्ट्रीय कामासाठी विद्यार्थी उद्युक्त होतील. महाविद्यालय अनुभवाचे कोठार असते. रासेयोच्या निमित्ताने स्वयंसेवकांनी सेवाकार्याचा अनुभव घेत श्रमदान करावे. हेच राष्ट्रसंत, राष्ट्रपित्यासंह संस्थाचालक वामनरावजी वनमाळी यांचे स्वप्न होते. या स्वप्नांचा उद्देश डोळ्यासमोर ठेवूनच आपण वाटचाल करीत आहोत, असे प्रतिपादन मनोहरभाई शिक्षण प्रसारक मंडळ आरमोरीचे संस्था सचिव मनोज वनमाळी यांनी केले.

मनोहरभाई शिक्षण प्रसारक मंडळ



आरमोरीद्वारा संचालि