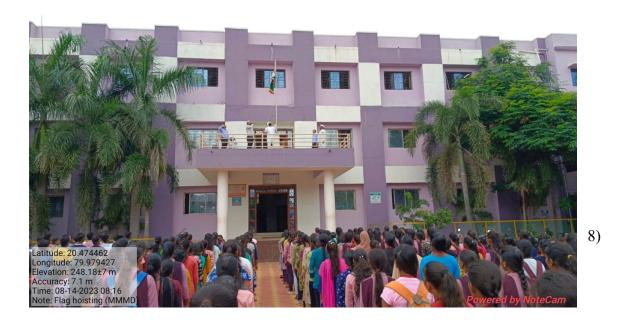

75 years of Independence, NSS department organized Har Ghar Tiranga Abhiyan by uploading selfie with national flag at our individual houses and create awareness among citizen and give tribute to our nation builder.





































#### 7) Campus Cleanliness Drive on the eve of Azadi ka Amrut Mahotsav

**Date:- 14 August 2023** 

Objective:- To create awareness about cleanliness drive and practising healthy habits

NSS volunteer and program officer Prof. S.M. Sontakke and Dr.Seema Nagdeve decided to clean campus and give message to students as well as society to keep healthy habits. For that purpose we made four group of students a in which area of library, Arts faculty building, Science faculty building and area in front of office was cleaned by 250 volunteer.









Celebration of 77<sup>th</sup> Independence Day at our Institute

#### **Date:- 15 August 2023**

Flag hoisting of 77<sup>th</sup> Independence Day was by the hands of shri. Manojbhau Wanmali, secretory of Manoharbhai Shikshan Prasarak Mandal Armori in morning, President Smt. Sunitatai Wanmali was presided over the function. On this auspicious occasion veer shahid Shri. Kishor Yashvant bobates wife Smt. Leenatai Kishor Bobate was felicitated with the hands of secretory Mr. Manojbhau Wanmali and members of society, all the staff members as well as students were present on the occasion of this Independence Day.













# देशवीरांना वंदन व देशसंवर्धन करणाऱ्या अभियानाचे पालन करू

#### मनोज वनमाळी यांचे प्रतिपादन

पुण्य नगरी / प्रतिनिधी

आरमोरी : भारताचे पंतप्रधान नरेंद्र मोदी यांनी प्रा