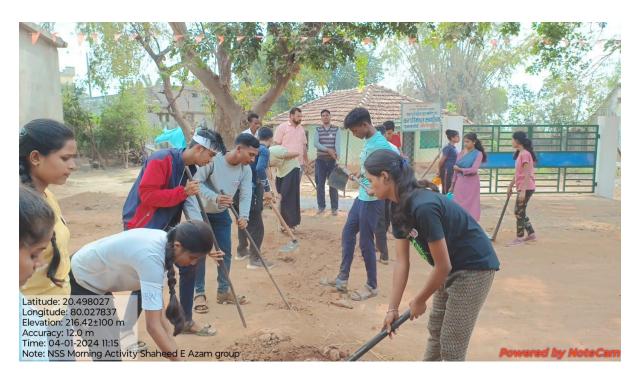

pji Thakur Sarpanch of Jogisakhara congratulate NSS volunteer contribution in the development of society and Mr. Dilipji Ghodam well known social worker was felicitated for the excellent contribution for the development of village and Dr. L.H. Khalsa Principal of the college comments on excellent contribution of NSS volunteer in development of nation. The function was concluded by lunch.
- 7) On 8<sup>th</sup> January 2024, all NSS volunteer were returned to the college campus and to their home.















- Opening Ceremony of NSS Camp under the flagship of Mr. Hariramji Warkhade, Ex-MLA of Armori Constituency
- Mr. Manojbhau Wanmali, Secretory of Manoharbhai Shikshan Prasarak Mandal Armori
- One act play presented by NSS Volunteer Dikshita Bagde Inaugaral Day (3/1/2024)











































































#### 079812 -06/01/24

# श्रमसंस्कार • जोगीसाखरा येथे राष्ट्रीय सेवा योजना शिबिराचे उद्घाटन

राष्ट्राच्या उभारणीसाठी रासेयो महत्वाची: वनमाळी

आरमोरी (ता. प्र.) राष्ट्राच्या विकासासाठी राष्ट्रीय सेवा योजना महत्वाचे आहे. स्वयंसेवकांनी ग्रामीण भागातील माणसाचे जीवन समजून घेत गोरगरीबांची कामे केली पाहिजे. शिबिरांमधून राष्ट्रीय कामासाठी विद्यार्थी उद्युक्त होतील. महाविद्यालय अनुभवाचे कोठार असते. रासेयोच्या निमित्ताने स्वयंसेवकांनी सेवाकार्याचा अनुभव घेत श्रमदान करावे. हेच राष्ट्रसंत, राष्ट्रपित्यासंह संस्थाचालक वामनरावजी वनमाळी यांचे स्वप्न होते. या स्वप्नांचा उद्देश डोळ्यासमोर ठेवूनच आपण वाटचाल करीत आहोत, असे प्रतिपादन मनोहरभाई शिक्षण प्रसारक मंडळ आरमोरीचे संस्था सचिव मनोज वनमाळी यांनी केले.

मनोहरभाई शिक्षण प्रसारक मंडळ



आरमोरीद्व