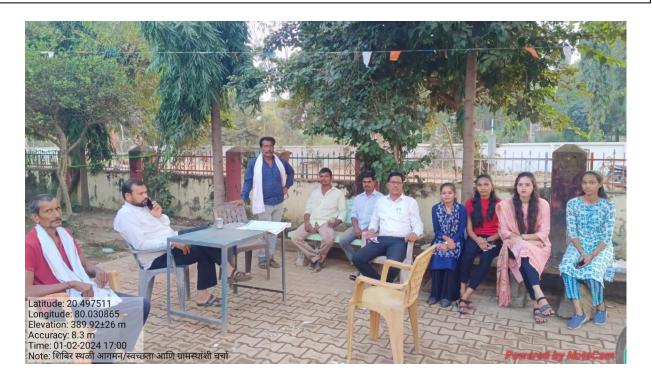

p. Mr. Sandipji Thakur Sarpanch of Jogisakhara congratulate NSS volunteer contribution in the development of society and Mr. Dilipji Ghodam well known social worker was felicitated for the excellent contribution for the development of village and Dr. L.H. Khalsa Principal of the college comments on excellent contribution of NSS volunteer in development of nation. The function was concluded by lunch.
- 7) On 8<sup>th</sup> January 2024, all NSS volunteer were returned to the college campus and to their home.















- Opening Ceremony of NSS Camp under the flagship of Mr. Hariramji Warkhade, Ex-MLA of Armori Constituency
- Mr. Manojbhau Wanmali, Secretory of Manoharbhai Shikshan Prasarak Mandal Armori
- One act play presented by NSS Volunteer Dikshita Bagde Inaugaral Day (3/1/2024)











































































#### 079812 -06/01/24

# श्रमसंस्कार • जोगीसाखरा येथे राष्ट्रीय सेवा योजना शिबिराचे उद्घाटन

राष्ट्राच्या उभारणीसाठी रासेयो महत्वाची: वनमाळी

आरमोरी (ता. प्र.) राष्ट्राच्या विकासासाठी राष्ट्रीय सेवा योजना महत्वाचे आहे. स्वयंसेवकांनी ग्रामीण भागातील माणसाचे जीवन समजून घेत गोरगरीबांची कामे केली पाहिजे. शिबिरांमधून राष्ट्रीय कामासाठी विद्यार्थी उद्युक्त होतील. महाविद्यालय अनुभवाचे कोठार असते. रासेयोच्या निमित्ताने स्वयंसेवकांनी सेवाकार्याचा अनुभव घेत श्रमदान करावे. हेच राष्ट्रसंत, राष्ट्रपित्यासंह संस्थाचालक वामनरावजी वनमाळी यांचे स्वप्न होते. या स्वप्नांचा उद्देश डोळ्यासमोर ठेवूनच आपण वाटचाल करीत आहोत, असे प्रतिपादन मनोहरभाई शिक्षण प्रसारक मंडळ आरमोरीचे संस्था सचिव मनोज वनमाळी यांनी केले.

मनोहरभाई शिक्षण प्रसारक मंडळ