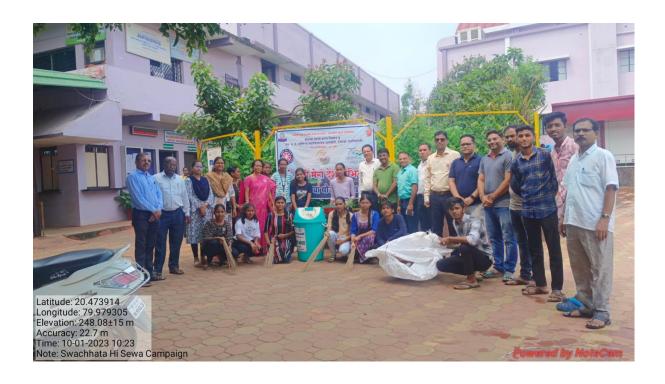

mpus.                                                                     |  |
| Brief Description                                                          | Activity was organized to sensitize students and NSS volunteer cleaned college campus by making 12 groups of students with Teacher Representative. |  |
| Outcome/Impact of the Activity                                             | College Campus was cleaned by using NSS Volunteer.                                                                                                 |  |

Pof. S.M. Sontakke NSS (PO)and Dr.Seema Nagdeve (Assistant PO), NSS Representative Ku. Yamini Gharatkar and Mr. Rohit Meshram and most of the NSS Volunteer was present in the event. All the Teaching and Non-teaching staff members participated in the event.





| 27-4-17                                                                | 72.30/9/2023                                        |
|------------------------------------------------------------------------|-----------------------------------------------------|
|                                                                        |                                                     |
| स्वाविधावपातीक सर्व प्राह्माप<br>21. से. पी. न्या स्कं स्पर्यसेनु होला | इ, १रोशकेतर क्रमंगरी तसेयः<br>स्थानेत करणात येते की |
| - 12. 2120/2023 El 21/21-11-01/                                        |                                                     |
| यांगा जयंतिया निमेल्यां न                                              | बन्धिता मोटीम महाविधाहपात                           |
| राद्यानी आहे उरीता क