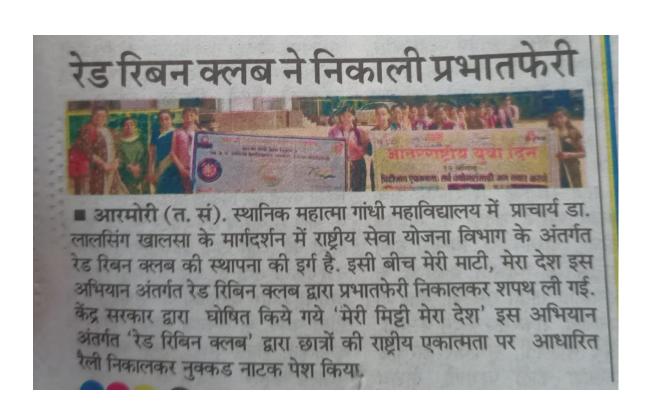

र्गत पंचप्रण शपथ घेण्याचा कार्यक्रम घेऊन ९ ते १५ ऑगस्ट या सप्ताहिनिमत्त विविध कार्यक्रमाच्या आयोजनाचा प्रारंभ करण्यात आला. याप्रसंगी ते मार्गदर्शन करताना बोलत होते. यावेळी संस्थेचे सदस्य मयूर वनमाळी, महाविद्यालयाचे प्राचार्य डॉ. लालिसंग खालसा, उपप्राचार्य डॉ. चंद्रकांत डोर्लीकर, राष्ट्रीय सेवा योजना विभागाचे प्रमुख प्रा. सतेंद्र सोनटक्के, सहायक कार्यक्रम अधिकारी डॉ. सीमा नागदेवे, डॉ. सतीश कोला आदी उपस्थित होते.

याप्रसंगी संस्थेच्या वत्सलाबाई स्कूल ऑफ स्कालर्स परिसरात महाविद्यालचा माजी विद्यार्थी शहिद किशोर बोबाटे यांच्या स्मरणार्थ शिलाफलकाचे उद्घाटन संस्था सचिव मनोज वनमाळी यांच्या हस्ते करण्यात आले. शपथवाचन डॉ. सीमा नागदेवे यांनी केले. संचालन डॉ. सीमा नागदेवे तर आभार प्रा. सर्तेंद्र सोनटक्के यांनी मानले. कार्यक्रमाला प्राध्यापक, प्राध्यापिका, शिक्षकेतर कर्मचारी, विद्यार्थी उपस्थित होते.





असमोरी (वा.). स्थानिक महात्मा गांधी कला, विज्ञान व स्व. न. पं. वाणिज्य महाविद्यालयात प्राचार्य डॉ. लालसिंग खालसा यांच्या मार्गदर्शनात राष्ट्रीय सेवा योजना विभागाद्वी आयोजित 'मेरी माटी मेरा देश' या प्रधानमंत्री निर्मित अभियाना अंतर्गत पंचप्रण शापथ घेण्याचा कार्यक्रम घेऊन ९ ते 15 ऑगस्ट या सप्ताह निमित्त विविध कार्यक्रमाच्या आयोजनाचा

प्रारंभ करण्यात आला. कार्यक्रमस्थळी संस्थेचे सचिव मनोज वनमाळी, सदस्य मगुर वनमाळी, प्राचार्य डॉ. लालसिंग खालसा. उपप्राचार्य डॉ. चंद्रकांत डोलींकर, रासेयो विभाग प्रमुख प्रा. सतेंद्र सोनटक्के, सहायक कार्युक्रम अधिकारी डॉ. सीमा नागदेवे, आयक्युएसी प्रमुख डॉ. सतीश कोला उपस्थित होते. याप्रसंग संस्थेन्या वरसलाबाई स्कूल ऑफ स्कालसं परिसरात महाविद्यालचा माजी विद्यार्थी शहीद किशोर बोबाटे यांच्या स्मरणार्थ शिलाफ्लकाचे उद्घाटन संस्था सचिव

#### उपक्रमाचे पालन करणार : वनमा