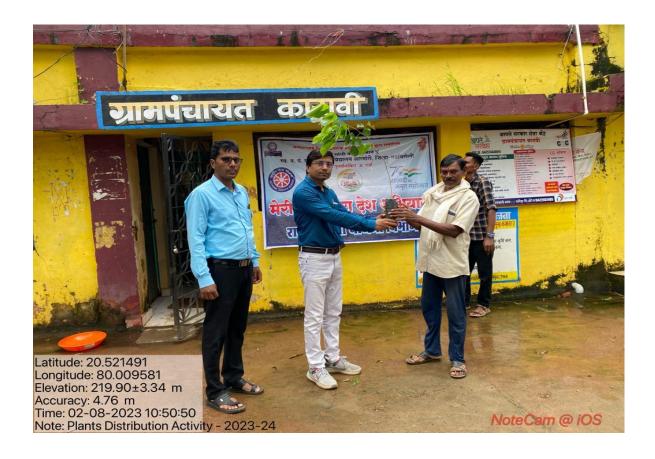

backyard at their    |
|                                         | home.Prof.                                                    |
| Outcome/Impact of the Activity          | 12 students, 5 Professor and more than 145 peoples of kasvi   |
|                                         | village aware about tree plantation and take oath for growth  |
|                                         | and management of tree.                                       |

Pof. S.M. Sontakke NSS (PO)and Dr.Seema Nagdeve, Dr.C.D.Mungmode, Dr.Satish Kola (IQAC) Dr.Vijay Gorde, NSS Volunteer Ku. Priyanka Borkar, Amigha Tembhurne and Mr. Udaramji Dighore, memberof Grampanchyat was present during tree sapling at lake side.







#### Organization of Sapling distribution Program in Collaboration with Grampanchayat



Tq. 1/8/2023 महाविधालमातील सर्व रा.स.ची. यथमेवडांना स्मृति महात्सव यते ही ओड़वाला विद्यापिदात्मी "स्वातंत्र्यात्मा अमृत महात्सव तिम्न ह्यांने मेरी माती मेरा देश ' त्या आमेगानाउगंतरीत ७५ युशांची लागवड कुडुन जातन करायचे आहे. त्याप्रमुशांगों उगापल्या महाविधाल्यातील या.से.चा. विभागात्मी दल्लड्याम् श्रम्या मानामार्गे यथ दि. 2/8/2023 त्या ७५ ब्रह्मांची लागवड स्मृहाही व.क वम्मल अर्थानी व्रमारोवण कार्यक्षमात स्महमागी उपस्थीत राह्न संदुध्य कराय. 1) याः पराभ मेखाम् / मा विज्ञाय गोरड 2) प्रा. डॉ. सी डी मुंगमाड 3) प्रार. डॉ. सामेश डीढ़ा. 4) प्रा. डॉ. खिमा नागरेष. Te. 1/8/2023 कार्यक्रम अधिकारी महात्मा गांधी महाविद्यालय,

| * 3169(B *