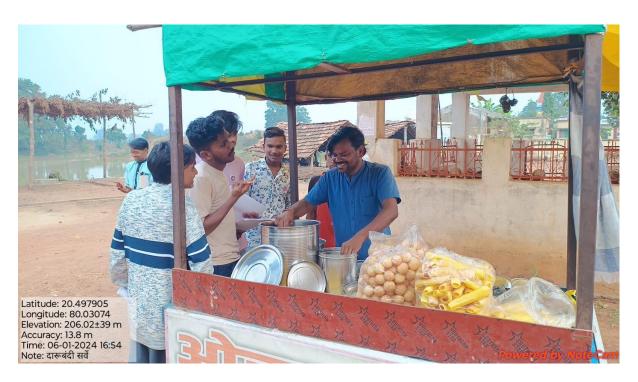

order to |  |
|                                         | solve this issue, NSS department organized one day survey     |  |
|                                         | and analysis of alcohol and tobacco consumption in            |  |
|                                         | jogisakhara village and prepare a report                      |  |
| Outcome/Impact of the Activity          | Students of the college and villeger get aware by this        |  |
|                                         | awareness program.                                            |  |

Pof. S.M. Sontakke NSS (PO)and Dr.S.T.Nagdeve, NSS Representative Mr.Rohit Meshram,Mr.Lakhan Nannawre.Mr.Mithun Yenugwar and some of the NSS Volunteer was participated in the Survey of Alcohol consumption in Jogisakhara Village.























# Mahatma Gandhi Arts, Science and Late N. P. Commerce College Armori, Dist. – Gadchiroli

# **Department of Political Science**

# **GRAMONNATI**

Study of implementation of MGNREGA scheme under Jogisakhara Gram Panchayat

**Session 2023-24** 

# THE IMPLEMENTATION OF THE MGNREGA SCHEME IN JOGISAKHARA GRAM PANCHAYAT IS BEING STUDIED.

#### **INTRODUCTION:**

The majority of Indians live in rural area, where they confront numerous challenges due to a lack of full-time jobs. As a result, the majority of people in rural areas are relocating to cities in search of work. The central government created the MGNREGA scheme for persons living in rural regions to address these issues. Rural people's economic development is critical to the development of rural communities they