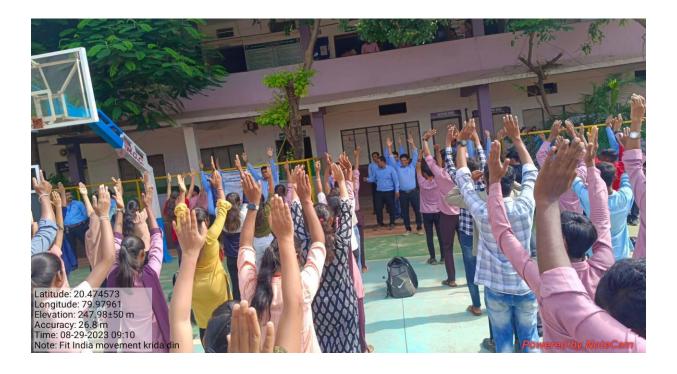

Staff by organizing Yoga Workshop in            |
|                                         | college campus. All the Staff members and students were      |
|                                         | benefited by this event.                                     |
| Outcome/Impact of the Activity          | 365 students, 35 Teaching and Non-teaching staff members     |
|                                         | were benefited by this workshop.                             |

Pof. S.M. Sontakke NSS (PO)and Dr.Seema Nagdeve (Assistant PO), Dr.D.V. Thakre(Sport Department Chief), Prof. Shashikant Gedam(Head,Cultural Dept.) Dr.C.P.Dorlikar(Vice-Principal), All the Staff members, NSS Representative Ku. Yamini Gharatkar and Mr. Rohit Meshram and all the NSS Volunteer was present in the event.





# क्रीडा दिनी मेजर ध्यानचंद यांना अभिवादन



कवायत करताना विद्यार्थी व प्राध्यापक

#### आरमोरी. २ सप्टेंबर

स्थानिक महात्मा गांधी कला, विज्ञान व स्व. न. पं. वाणिज्य महाविद्यालयात प्राचार्य डॉ. लालसिंग खालसा यांच्या मार्गदर्शनात राष्ट्रीय सेवा योजना व क्रीडा विभागाद्वारे मेजर ध्यानचंद यांचा जन्मदिन राष्ट्रीय क्रीडा दिन म्हणून साजरा करण्यात आला. यावेळी त्यांना अभिवादन करण्यात आले.

महाविद्यालयातील राष्ट्रीय सेवा

योजना प्रमुख प्रा. सतेंद्र सोनटक्के यांनी विद्यार्थ्यांना मेजर ध्यानचंद या भारतातील हॉकीचे जाद्गर म्हणून प्रसिद्ध असलेल्या महान क्रीडापटूच्या क्रीडा जीवनाचा परिचय करून दिला. यावेळी राष्ट्रीय सेवा योजना विभागाद्वारे महाविद्यालयीन प्राध्यापक व विद्यार्थ्यांकडून शारीरिक कवायत घेण्यात आली. महाराष्ट्र शासनाच्या फिट इंडिया मूव्हमेंटअंतर्गत वेगवेगळ्या कवायती विद्यार्थ्यांकडून

घेण्यात आल