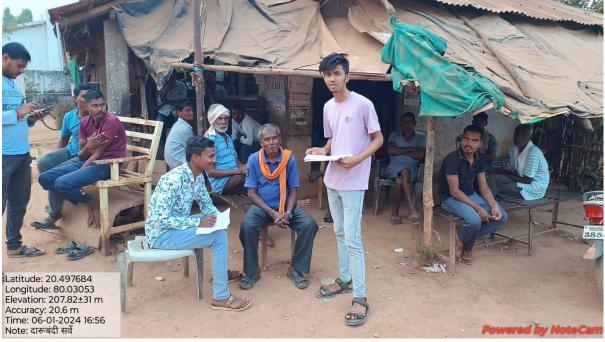

der to |  |
|                                         | solve this issue, NSS department organized one day survey     |  |
|                                         | and analysis of alcohol and tobacco consumption in            |  |
|                                         | jogisakhara village and prepare a report                      |  |
| Outcome/Impact of the Activity          | Students of the college and villeger get aware by this        |  |
|                                         | awareness program.                                            |  |

Pof. S.M. Sontakke NSS (PO)and Dr.S.T.Nagdeve, NSS Representative Mr.Rohit Meshram,Mr.Lakhan Nannawre.Mr.Mithun Yenugwar and some of the NSS Volunteer was participated in the Survey of Alcohol consumption in Jogisakhara Village.























# Mahatma Gandhi Arts, Science and Late N. P. Commerce College Armori, Dist. – Gadchiroli

# **Department of Political Science**

# **GRAMONNATI**

Study of implementation of MGNREGA scheme under Jogisakhara Gram Panchayat

**Session 2023-24** 

# THE IMPLEMENTATION OF THE MGNREGA SCHEME IN JOGISAKHARA GRAM PANCHAYAT IS BEING STUDIED.

#### **INTRODUCTION:**

The majority of Indians live in rural area, where they confront numerous challenges due to a lack of full-time jobs. As a result, the majority of people in rural areas are relocating to cities in search of work. The central government created the MGNREGA scheme for persons living in rural regions to address these issues. Rural people's economic development is critical to the development of rural communities they sh