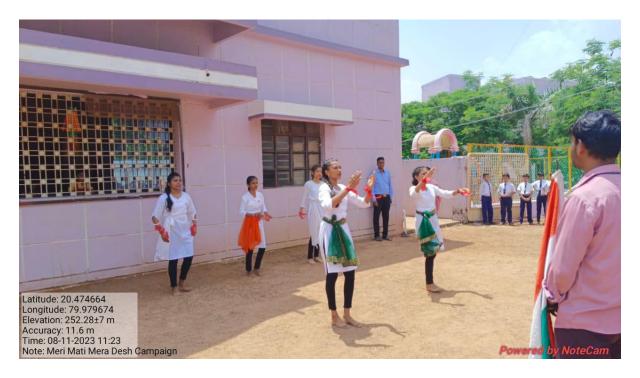

au Wanmali, Vice-president Mr. Nuralibhai Panjwani, Dipakji Behare, Harishchandraji Bondre, Mayur Wanmali and all the member of society was present in inaugural function of the camp. All the NSS volunteer actively participated in blood donation camp as well as youngster of Armori took part in the camp and in all 25 bloods donor were recorded in the camp and many more benefited for health check-up camp. We are thankful to all the rural hospital as well as district blood collection centre Gadchiroli for their cooperation.









### 4) Tribute to Veer jawan by Patriotic dance (Veero ko Vandan) under the campaign of Meri Mati Mera Desh (11August 2023)

Department of NSS organized patriotic dance by the nss volunteer in front of shilafalkam which is setup in WWSOS campus of our institution









#### 5) Awareness rally on International Youth Day under the flagship of MMMD

#### 12 August 2023

NSS department in collaboration with AIDS preventive and control dept. of rural hospital Armori organized awareness rally for youth regarding AIDS as well as tribute to veer jawan under the banner of MMMD. In front of college gate, NSS volunteer presented street play to attract mind-set of public with respect to both AIDS awareness and Veer jawan Mr. Ashik Wasnik and Gauri Salve of rural hospital, Program officer Prof S.M. Sontakke, Dr. Seema Nagdeve,





#### Har Ghar Tiranga Abhiyan @ Azadi75 (13August to 15 August2023)

On the occasion of 75 years of Independence, NSS department organized Har Ghar Tiranga Abhiyan by uploading selfie with national flag at our individual houses and