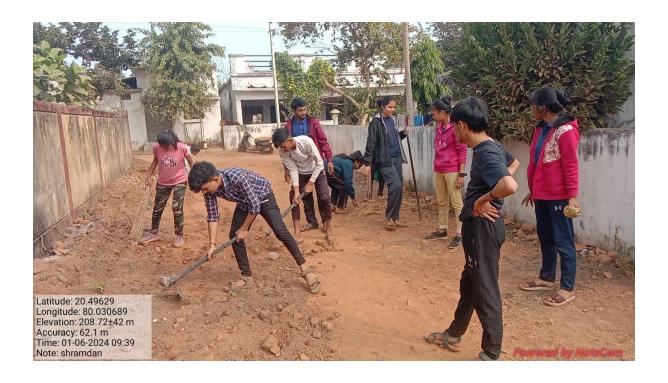

congratulate NSS volunteer contribution in the development of society and Mr. Dilipji Ghodam well known social worker was felicitated for the excellent contribution for the development of village and Dr. L.H. Khalsa Principal of the college comments on excellent contribution of NSS volunteer in development of nation. The function was concluded by lunch.
- 7) On 8<sup>th</sup> January 2024, all NSS volunteer were returned to the college campus and to their home.















- Opening Ceremony of NSS Camp under the flagship of Mr. Hariramji Warkhade, Ex-MLA of Armori Constituency
- Mr. Manojbhau Wanmali, Secretory of Manoharbhai Shikshan Prasarak Mandal Armori
- One act play presented by NSS Volunteer Dikshita Bagde Inaugaral Day (3/1/2024)











































































#### 079812 -06/01/24

# श्रमसंस्कार • जोगीसाखरा येथे राष्ट्रीय सेवा योजना शिबिराचे उद्घाटन

राष्ट्राच्या उभारणीसाठी रासेयो महत्वाची: वनमाळी

आरमोरी (ता. प्र.) राष्ट्राच्या विकासासाठी राष्ट्रीय सेवा योजना महत्वाचे आहे. स्वयंसेवकांनी ग्रामीण भागातील माणसाचे जीवन समजून घेत गोरगरीबांची कामे केली पाहिजे. शिबिरांमधून राष्ट्रीय कामासाठी विद्यार्थी उद्युक्त होतील. महाविद्यालय अनुभवाचे कोठार असते. रासेयोच्या निमित्ताने स्वयंसेवकांनी सेवाकार्याचा अनुभव घेत श्रमदान करावे. हेच राष्ट्रसंत, राष्ट्रपित्यासंह संस्थाचालक वामनरावजी वनमाळी यांचे स्वप्न होते. या स्वप्नांचा उद्देश डोळ्यासमोर ठेवूनच आपण वाटचाल करीत आहोत, असे प्रतिपादन मनोहरभाई शिक्षण प्रसारक मंडळ आरमोरीचे संस्था सचिव मनोज वनमाळी यांनी केले.

मनोहरभाई शिक्षण प्रसारक मंडळ



आरमोरीद्वारा संचालित महात्मा गांधी कला विज्