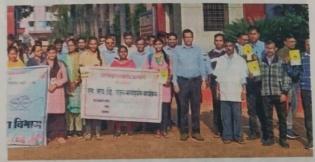

#### > Newspaper Cutting :-

## MOSHIT 08/12/2023

#### महात्मा गांधी कला, विज्ञान व स्व. न. पं. वाणिज्य महाविद्यालय, आरमोरी

आरमोरी: येथील महात्मा गांधी कला, विज्ञान व स्व. न. पं. वाणिज्य महाविद्यालयात डॉ. बाबासाहेब आंबेडकर अध्ययन व संशोधन केंद्र, सांस्कृतिक विभाग यांच्या संयुक्त विद्यमाने आयोजित डॉ. बाबासाहेब आंबेडकर यांच्या ६७व्या महापरिनिर्वाण दिनानिमित्त बुधवारी अभिवादन करण्यात आले. यावेळी उपप्राचार्य डॉ. चंद्रकांत डोर्लीकर, डॉ. बाबासाहेब आंबेडकर अध्ययन व संशोधन केंद्राचे प्रमुख प्रा. दिलीप घोनमोडे, राष्ट्रीय सेवा योजना प्रमुख प्रा. सतेंद्र सोनटक्के, प्रा. डॉ. सीमा नागदेवे, सांस्कृतिक विभागप्रमुख प्रा. शशिकांत गेडाम उपस्थित होते. उपप्राचार्य डॉ. चंद्रकांत डोर्लीकर म्हणाले, स्वातंत्र्य, समता, बंधुता या जीवनमूल्यांची आज भारतातील १०० टक्के जनता लाभार्थी आहे. त्यामुळे या मूल्यांची जपणूक करण्याचा प्रत्येक नागरिकांनी या स्मृतिदिनी संकल्प केला पाहिजे, असे प्रतिपादन केले. दरम्यान, प्रा. डॉ. विजय रैवतकर, प्रा. गजानन बोरकर, प्रा. डॉ. गजेंद्र कढव यांनी भावना व्यक्त केल्या. कार्यक्रमाचे संचालन प्रा. दिलीप घोनमोडे यांनी केले, तर आंभार प्रा. शशिकांत गेडाम यांनी मानले. यशस्वीतेसाठी प्रा. डॉ. मनोज ठवरे, प्रा. डॉ. छगन मुंगमोडे, डॉ. किशोर वासुके. प्रा. व्याहाडकर, प्रा. खगेश सहारे तसेच सर्व प्राध्यापक, शिक्षकेतर कर्मचारी आदींनी सहकार्य केले.