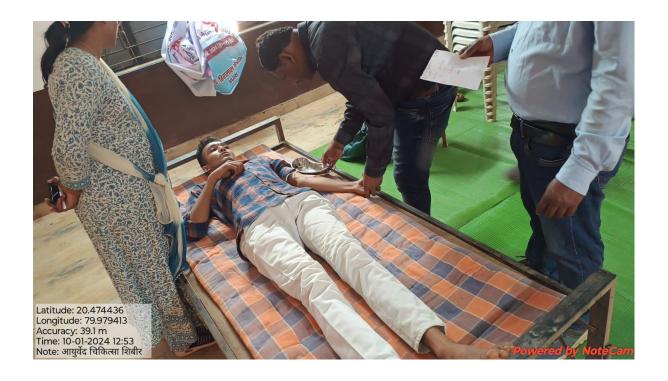

t to the people of town and staff members and students.                                                      |  |
| Brief Description                            | Activity was organized to sensitize students ,people of town, staff members about Ayurveda health care in collaboration with NIMA, Bramhapuri |  |
| Outcome/Impact of the Activity               | Students of the college and their families get benefited by this Awareness program.                                                           |  |

Pof. S.M. Sontakke NSS (PO)and Dr.Seema Nagdeve (Assistant PO), NSS Representative Ku. Yamini Gharatkar and Mr. Rohit Meshram and most of the NSS Volunteer was present in the event. Lots of people of the town and all the Teaching and Non-teaching staff members participated in the event.









#### Notice and List of Participating Students in One Day Ayurveda Chiktsa Shibir

| महाविद्यां लभातील बार्से थी.<br>स्वयंसेवकाना सूचित कर्णात येते की दिनां क 90 जानेवारी<br>२०२४ ला नॅशनल इंन्टी गेटेड मेडीकल असी शिष्टान (निमा)<br>शाखा ब्रम्हपूरी व महात्मा गाँखी महाविद्या हथ आरेमारी<br>येशील बाब्हीय सेवा मोजना विभागात्या वर्तीने राक्तिविद्यीय<br>निश्चलक वात्रीण त्वयारीण व इवसनरीण शिवीर महाविद्याहय |
|----------------------------------------------------------------------------------------------------------------------------------------------------------------------------------------------------------------------------------------------------------------------------------------------------------------------------|
| २०२४ ला नेशनल इंन्टीमेटेउ मेडीकल असोशिएशन (निमा)<br>शाखा ब्रम्हपूरी व महा