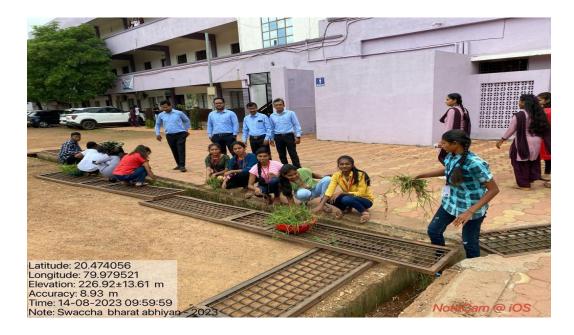

ion of 75 years of Independence, NSS department organized Har Ghar Tiranga Abhiyan by uploading selfie with national flag at our individual houses and create awareness among citizen and give tribute to our nation builder.





































#### 7) Campus Cleanliness Drive on the eve of Azadi ka Amrut Mahotsav

**Date:- 14 August 2023** 

Objective:- To create awareness about cleanliness drive and practising healthy habits

NSS volunteer and program officer Prof. S.M. Sontakke and Dr.Seema Nagdeve decided to clean campus and give message to students as well as society to keep healthy habits. For that purpose we made four group of students a in which area of library, Arts faculty building, Science faculty building and area in front of office was cleaned by 250 volunteer.









Celebration of 77<sup>th</sup> Independence Day at our Institute

#### **Date:- 15 August 2023**

Flag hoisting of 77<sup>th</sup> Independence Day was by the hands of shri. Manojbhau Wanmali, secretory of Manoharbhai Shikshan Prasarak Mandal Armori in morning, President Smt. Sunitatai Wanmali was presided over the function. On this auspicious occasion veer shahid Shri. Kishor Yashvant bobates wife Smt. Leenatai Kishor Bobate was felicitated with the hands of secretory Mr. Manojbhau Wanmali and members of society, all the staff members as well as students were present on the occasion of this Independence Day.













# देशवीरांना वंदन व देशसंवर्धन करणाऱ्या अभियानाचे पालन करू

#### मनोज वनमाळी यांचे प्रतिपादन

पुण्य नगरी / प्रतिनिधी

आरमोरी : भारताचे पंतप्रधान नरेंद्र मोदी यांन