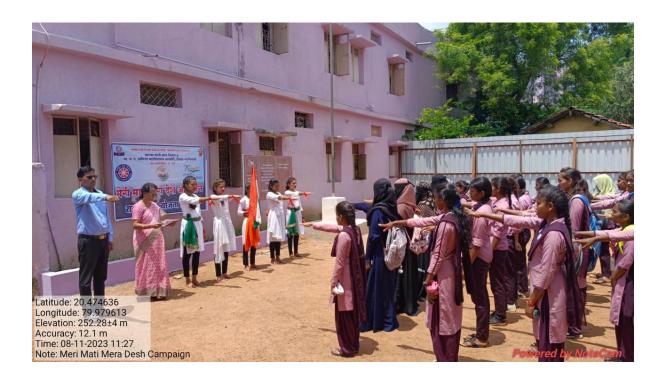

Wanmali, Vice-president Mr. Nuralibhai Panjwani, Dipakji Behare, Harishchandraji Bondre, Mayur Wanmali and all the member of society was present in inaugural function of the camp. All the NSS volunteer actively participated in blood donation camp as well as youngster of Armori took part in the camp and in all 25 bloods donor were recorded in the camp and many more benefited for health check-up camp. We are thankful to all the rural hospital as well as district blood collection centre Gadchiroli for their cooperation.









### 4) Tribute to Veer jawan by Patriotic dance (Veero ko Vandan) under the campaign of Meri Mati Mera Desh (11August 2023)

Department of NSS organized patriotic dance by the nss volunteer in front of shilafalkam which is setup in WWSOS campus of our institution









#### 5) Awareness rally on International Youth Day under the flagship of MMMD

#### 12 August 2023

NSS department in collaboration with AIDS preventive and control dept. of rural hospital Armori organized awareness rally for youth regarding AIDS as well as tribute to veer jawan under the banner of MMMD. In front of college gate, NSS volunteer presented street play to attract mind-set of public with respect to both AIDS awareness and Veer jawan Mr. Ashik Wasnik and Gauri Salve of rural hospital, Program officer Prof S.M. Sontakke, Dr. Seema Nagdeve,





#### Har Ghar Tiranga Abhiyan @ Azadi75 (13August to 15 August2023)

On the occasion of 75 years of Independence, NSS department organized Har Ghar Tiranga Abhiyan by uploading selfie with national flag at our individual houses and c