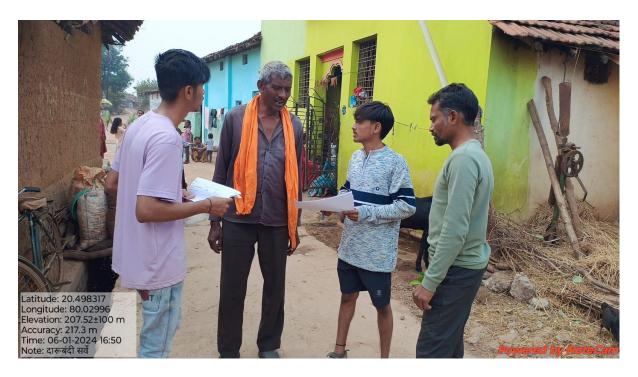

r to |  |
|                                         | solve this issue, NSS department organized one day survey     |  |
|                                         | and analysis of alcohol and tobacco consumption in            |  |
|                                         | jogisakhara village and prepare a report                      |  |
| Outcome/Impact of the Activity          | Students of the college and villeger get aware by this        |  |
|                                         | awareness program.                                            |  |

Pof. S.M. Sontakke NSS (PO)and Dr.S.T.Nagdeve, NSS Representative Mr.Rohit Meshram,Mr.Lakhan Nannawre.Mr.Mithun Yenugwar and some of the NSS Volunteer was participated in the Survey of Alcohol consumption in Jogisakhara Village.























# Mahatma Gandhi Arts, Science and Late N. P. Commerce College Armori, Dist. – Gadchiroli

# **Department of Political Science**

# **GRAMONNATI**

Study of implementation of MGNREGA scheme under Jogisakhara Gram Panchayat

**Session 2023-24** 

# THE IMPLEMENTATION OF THE MGNREGA SCHEME IN JOGISAKHARA GRAM PANCHAYAT IS BEING STUDIED.

#### **INTRODUCTION:**

The majority of Indians live in rural area, where they confront numerous challenges due to a lack of full-time jobs. As a result, the majority of people in rural areas are relocating to cities in search of work. The central government created the MGNREGA scheme for persons living in rural regions to address these issues. Rural people's economic development is critical to the development of rural communities they shou