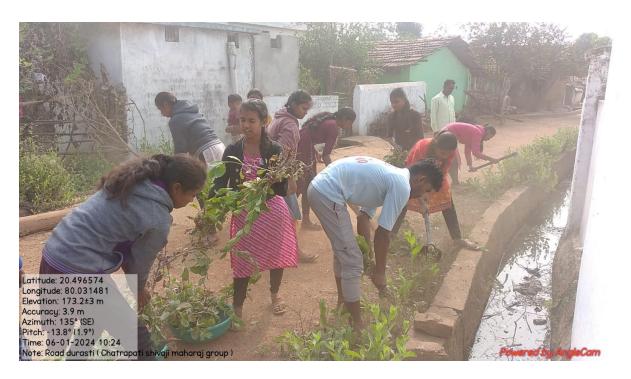

ra congratulate NSS volunteer contribution in the development of society and Mr. Dilipji Ghodam well known social worker was felicitated for the excellent contribution for the development of village and Dr. L.H. Khalsa Principal of the college comments on excellent contribution of NSS volunteer in development of nation. The function was concluded by lunch.
- 7) On 8<sup>th</sup> January 2024, all NSS volunteer were returned to the college campus and to their home.















- Opening Ceremony of NSS Camp under the flagship of Mr. Hariramji Warkhade, Ex-MLA of Armori Constituency
- Mr. Manojbhau Wanmali, Secretory of Manoharbhai Shikshan Prasarak Mandal Armori
- One act play presented by NSS Volunteer Dikshita Bagde Inaugaral Day (3/1/2024)











































































#### 079812 -06/01/24

# श्रमसंस्कार • जोगीसाखरा येथे राष्ट्रीय सेवा योजना शिबिराचे उद्घाटन

राष्ट्राच्या उभारणीसाठी रासेयो महत्वाची: वनमाळी

आरमोरी (ता. प्र.) राष्ट्राच्या विकासासाठी राष्ट्रीय सेवा योजना महत्वाचे आहे. स्वयंसेवकांनी ग्रामीण भागातील माणसाचे जीवन समजून घेत गोरगरीबांची कामे केली पाहिजे. शिबिरांमधून राष्ट्रीय कामासाठी विद्यार्थी उद्युक्त होतील. महाविद्यालय अनुभवाचे कोठार असते. रासेयोच्या निमित्ताने स्वयंसेवकांनी सेवाकार्याचा अनुभव घेत श्रमदान करावे. हेच राष्ट्रसंत, राष्ट्रपित्यासंह संस्थाचालक वामनरावजी वनमाळी यांचे स्वप्न होते. या स्वप्नांचा उद्देश डोळ्यासमोर ठेवूनच आपण वाटचाल करीत आहोत, असे प्रतिपादन मनोहरभाई शिक्षण प्रसारक मंडळ आरमोरीचे संस्था सचिव मनोज वनमाळी यांनी केले.

मनोहरभाई शिक्षण प्रसारक मंडळ



आरमोरीद्वारा संचालित महात्मा गांधी कला वि