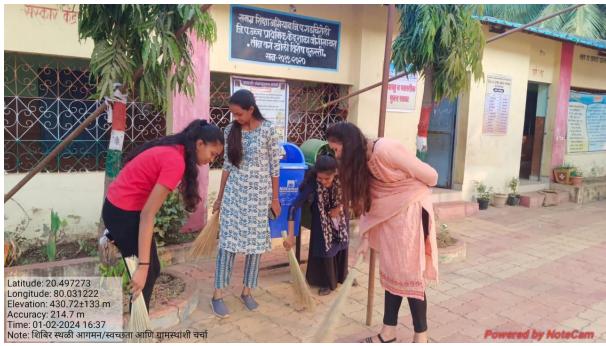

ing function was organised under the Chairman ship of Mr. Nuralibhai Panjwani, Vice-President of M.S.P. Mandal Armori, addressed to volunteer regarding role of NSS in the development of society .Prof. Satendra Sontakke read report of activities conducted during seven days camp. Mr. Sandipji Thakur Sarpanch of Jogisakhara congratulate NSS volunteer contribution in the development of society and Mr. Dilipji Ghodam well known social worker was felicitated for the excellent contribution for the development of village and Dr. L.H. Khalsa Principal of the college comments on excellent contribution of NSS volunteer in development of nation. The function was concluded by lunch.
- 7) On 8<sup>th</sup> January 2024, all NSS volunteer were returned to the college campus and to their home.















- Opening Ceremony of NSS Camp under the flagship of Mr. Hariramji Warkhade, Ex-MLA of Armori Constituency
- Mr. Manojbhau Wanmali, Secretory of Manoharbhai Shikshan Prasarak Mandal Armori
- One act play presented by NSS Volunteer Dikshita Bagde Inaugaral Day (3/1/2024)











































































#### 079812 -06/01/24

# श्रमसंस्कार • जोगीसाखरा येथे राष्ट्रीय सेवा योजना शिबिराचे उद्घाटन

राष्ट्राच्या उभारणीसाठी रासेयो महत्वाची: वनमाळी

आरमोरी (ता. प्र.) राष्ट्राच्या विकासासाठी राष्ट्रीय सेवा योजना महत्वाचे आहे. स्वयंसेवकांनी ग्रामीण भागातील माणसाचे जीवन समजून घेत गोरगरीबांची कामे केली पाहिजे. शिबिरांमधून राष्ट्रीय कामासाठी विद्यार्थी उद्युक्त होतील. महाविद्यालय अनुभवाचे कोठार असते. रासेयोच्या निमित्ताने स्वयंसेवकांनी सेवाकार्याचा अनुभव घे