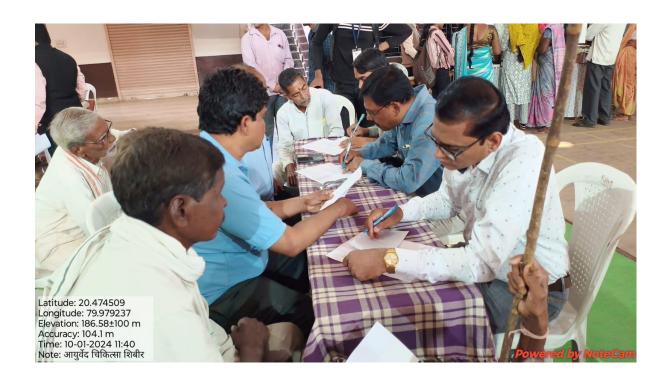

nefit to the people of town and staff members and students.                                                      |  |
| Brief Description                            | Activity was organized to sensitize students ,people of town, staff members about Ayurveda health care in collaboration with NIMA, Bramhapuri |  |
| Outcome/Impact of the Activity               | Students of the college and their families get benefited by this Awareness program.                                                           |  |

Pof. S.M. Sontakke NSS (PO)and Dr.Seema Nagdeve (Assistant PO), NSS Representative Ku. Yamini Gharatkar and Mr. Rohit Meshram and most of the NSS Volunteer was present in the event. Lots of people of the town and all the Teaching and Non-teaching staff members participated in the event.









#### Notice and List of Participating Students in One Day Ayurveda Chiktsa Shibir

| महाविद्यां लभातील बार्से थी.<br>स्वयंसेवकाना सूचित कर्णात येते की दिनां क 90 जानेवारी<br>२०२४ ला नॅशनल इंन्टी गेटेड मेडीकल असी शिष्टान (निमा)<br>शाखा ब्रम्हपूरी व महात्मा गाँखी महाविद्या हथ आरेमारी<br>येशील बाब्हीय सेवा मोजना विभागात्या वर्तीने राक्तिविद्यीय<br>निश्चलक वात्रीण त्वयारीण व इवसनरीण शिवीर महाविद्याहय |
|----------------------------------------------------------------------------------------------------------------------------------------------------------------------------------------------------------------------------------------------------------------------------------------------------------------------------|
| २०२४ ला नेशनल इंन्टीमेटेउ मेडीकल असोशिएशन (निमा)<br>शाखा ब्रम्हपूरी व