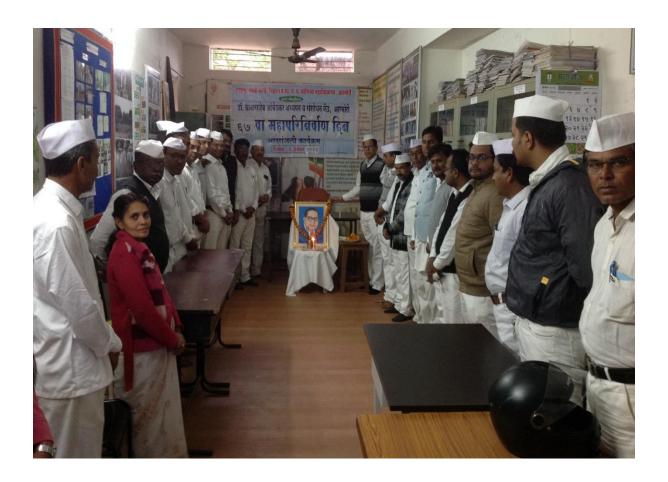

## Mahatma Gandhi Arts, Science & Late N.P. Commerce College, Armori Dr. Babasaheb Ambedkar Study & Research Center Committee Report of the Activity Mahaparinirvan Din

(Academic Year : 2023 - 2024)

| Name of Committee / Portfolios /<br>Activity Organized | डॉ. बाबासाहेब आंबेडकर अध्ययन व संशोधन<br>केंद्र                         |
|--------------------------------------------------------|-------------------------------------------------------------------------|
| Title of activity                                      | ६७ वा महापरिनिर्वाण दिन                                                 |
| Date of activity organized                             | ०६ डिसेंबर २०२३                                                         |
| Name of the Coordinator of activity                    | प्रा. दिलीप घोनमोडे                                                     |
| Place of Activity organized                            | महात्मा गांधी कला, विज्ञान व स्व. न. पं.<br>वाणिज्य महाविद्यालय, आरमोरी |
| No. of students participated                           | २९                                                                      |
| No. of faculty participated                            | २४                                                                      |
| Name of sponsoring agency/collaborator (If Applicable) | डॉ. बाबासाहेब आंबेडकर अध्ययन व संशोधन<br>केंद्र                         |
| Total Grants/Funds received in Rs. (If any)            | Nil                                                                     |

#### **Brief Description :-**

या प्रसंगी महाविद्यालयाचे उपप्राचार्य अध्यक्ष म्हणून उपस्थित होते. तर प्रमुख अतिथी म्हणून डॉ. सतेंद्र सोनटक्के, डॉ. सीमा नागदेवे, प्रा. शिकांत गेडाम उपस्थित, या प्रसंगी डॉ. विजय रैवतकर, प्रा. गजानन बोरकर, डॉ. गजेंद्र कढव यांनी सुद्धा आपल्या भावना व्यक्त केल्या. कार्यक्रमाचे संचालन प्रा. दिलीप घोनमोडे यांनी केले, तर आभार प्रा. शशीकांत गेडाम यांनी मानले. या प्रसंगी डॉ. मनोज ठवरे, डॉ. छगन मुंगमोडे, डॉ. किशोर वासुर्के तसेच सर्व प्राध्यापक वृंद व शिक्षकेत्तर कर्मचारी उपस्थित होते.