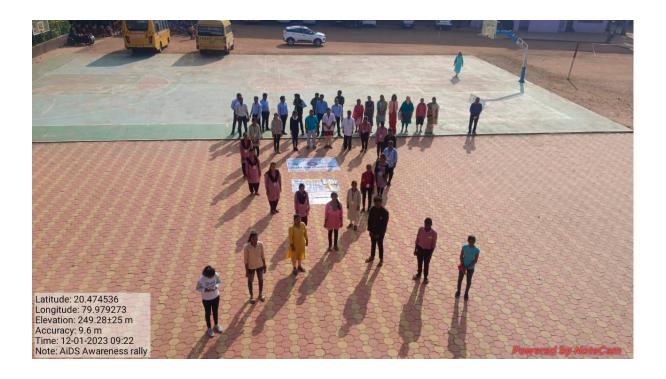

pus to new bus stop and then return via Sitabardi Armori. In campus NSS volunteer formulated chain of Red Ribbon as a token of Awareness among the students. |
| Outcome/Impact of the Activity          | Students of the college and people of the town get benefited by this Awareness rally.                                                                                                                                                                                                                                                       |

Pof. S.M. Sontakke NSS (PO)and Dr.Seema Nagdeve (Assistant PO), NSS Representative Ku. Yamini Gharatkar and Mr. Rohit Meshram and most of the NSS Volunteer was present in the event. All the Teaching and Non-teaching staff members participated in the event.









| * 2/401/ *                                                                                                                                                                                                                                                                                                                                 |
|--------------------------------------------------------------------------------------------------------------------------------------------------------------------------------------------------------------------------------------------------------------------------------------------------------------------------------------------|
| <del>- 1</del>