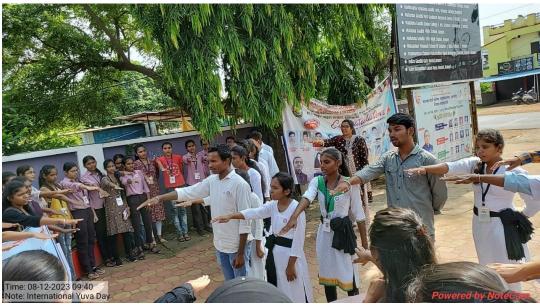

Patriotic dance (Veero ko Vandan) under the campaign of Meri Mati Mera Desh (11August 2023)

Department of NSS organized patriotic dance by the nss volunteer in front of shilafalkam which is setup in WWSOS campus of our institution









#### 5) Awareness rally on International Youth Day under the flagship of MMMD

#### 12 August 2023

NSS department in collaboration with AIDS preventive and control dept. of rural hospital Armori organized awareness rally for youth regarding AIDS as well as tribute to veer jawan under the banner of MMMD. In front of college gate, NSS volunteer presented street play to attract mind-set of public with respect to both AIDS awareness and Veer jawan Mr. Ashik Wasnik and Gauri Salve of rural hospital, Program officer Prof S.M. Sontakke, Dr. Seema Nagdeve,





#### Har Ghar Tiranga Abhiyan @ Azadi75 (13August to 15 August2023)

On the occasion of 75 years of Independence, NSS department organized Har Ghar Tiranga Abhiyan by uploading selfie with national flag at our individual houses and create awareness among citizen and give tribute to our nation builder.





































#### 7) Campus Cleanliness Drive on the eve of Azadi ka Amrut Mahotsav

**Date:- 14 August 2023** 

Objective:- To create awareness about cleanliness drive and practising healthy habits

NSS volunteer and program officer Prof. S.M. Sontakke and Dr.Seema Nagdeve decided to clean campus and give message to students as well as society to keep healthy habits. For that purpose we made four group of students a in which area of library, Arts faculty building, S