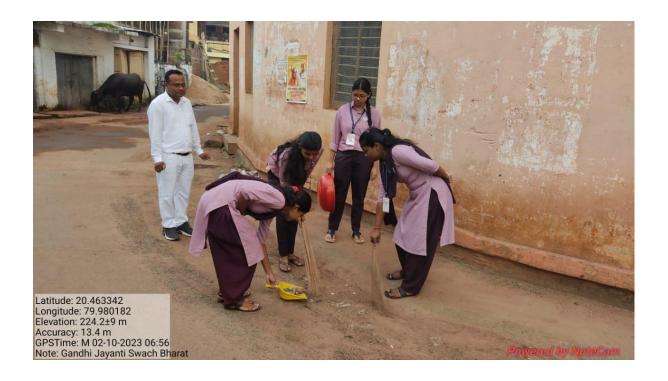

| town regarding Cleanliness drive and awareness Rally was  |  |
|                                         | organized from College campus to whole Armori town.       |  |
|                                         | The entire NSS volunteer participates in large number.    |  |
| Outcome/Impact of the Activity          | 103 NSS Volunteer and People of Armori town get aware     |  |
|                                         | regarding Cleanliness drive and they appreciated the work |  |
|                                         | of NSS Volunteer.                                         |  |

Pof. S.M. Sontakke NSS (PO)and Dr.Seema Nagdeve (Assistant PO), NSS Representative Ku. Yamini Gharatkar and Mr. Rohit Meshram and most of the NSS Volunteer was present in the event.









| 74-4-9                  | 77.30/9/2023                                                                    |             |
|-------------------------|---------------------------------------------------------------------------------|-------------|
| मताविधालपातील सम        | त अग्ह्यापड, म्हीराहेतर डर्मचारी तस्त<br>पर्यत्मेनडांना स्थानेत डरणात येते डरी, |             |
| TE. 9/20/2023 B/ 21/    | सनाम्या पत्रानुसार युद्धान्य म.जा                                               | 12/15       |
| यांच्या नयंतिया निमे    | ीता अर्पानी चित्रपात में हि. १/१०/                                              | 16410<br>23 |
| G/ 71318) 163. 2.3      | ३० पा. मलाविद्याल्यान उपस्यान राह                                               | 11          |
| 9 00                    | रिमोरी - परिसराम स्यच्छल