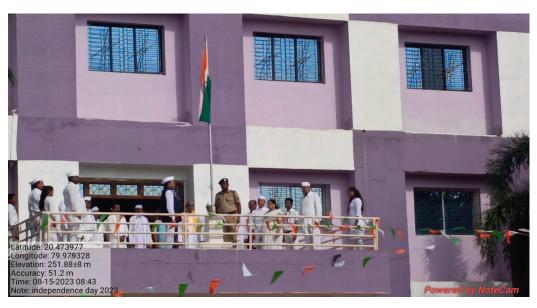

we made four group of students a in which area of library, Arts faculty building, Science faculty building and area in front of office was cleaned by 250 volunteer.









Celebration of 77<sup>th</sup> Independence Day at our Institute

#### **Date:- 15 August 2023**

Flag hoisting of 77<sup>th</sup> Independence Day was by the hands of shri. Manojbhau Wanmali, secretory of Manoharbhai Shikshan Prasarak Mandal Armori in morning, President Smt. Sunitatai Wanmali was presided over the function. On this auspicious occasion veer shahid Shri. Kishor Yashvant bobates wife Smt. Leenatai Kishor Bobate was felicitated with the hands of secretory Mr. Manojbhau Wanmali and members of society, all the staff members as well as students were present on the occasion of this Independence Day.













# देशवीरांना वंदन व देशसंवर्धन करणाऱ्या अभियानाचे पालन करू

#### मनोज वनमाळी यांचे प्रतिपादन

पुण्य नगरी / प्रतिनिधी

आरमोरी : भारताचे पंतप्रधान नरेंद्र मोदी यांनी प्रारंभ केलेले 'मेरी माटी मेरा देश' हे अभियान निश्चितच प्रेरणादायी आहे. या निमित्ताने भारतमातेच्या रक्षणासाठी बलिदान करणाऱ्या वीरांना मानवंदना देण्याचा त्यांच्यापासून भारत आणि भारतीय संस्कृतिचे रक्षण करण्याचा आदर्श सदोदित आपल्याला प्रेरणादायी राहावा. मातृभूमीसाठी समर्पण करण्याची भावना निर्माण करण्याच्या या उपक्रमाचे आम्ही स्वागत करतो. स्वातंत्राच्या अमृतमहोत्सवी वर्षात शासनाद्वारे दिलेल्या



कार्यक्रमाचे आमच्या संस्थेत पालन केले घेऊन ९ ते १५ ऑगस्ट या सप्ताहिनिमित्त जाईल, असे प्रतिपादन मनोहर शिक्षण प्रसारक मंडळाचे सचिव मनोज वनमाळी वांनी केले. घेऊन ९ ते १५ ऑगस्ट या सप्ताहिनिमित्त विविध कार्यक्रमाच्या आयोजनाचा प्रारंभ करण्यात