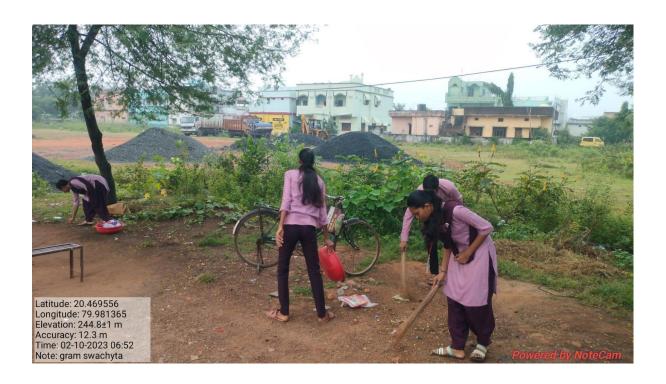

| town regarding Cleanliness drive and awareness Rally was  |  |
|                                         | organized from College campus to whole Armori town.       |  |
|                                         | The entire NSS volunteer participates in large number.    |  |
| Outcome/Impact of the Activity          | 103 NSS Volunteer and People of Armori town get aware     |  |
|                                         | regarding Cleanliness drive and they appreciated the work |  |
|                                         | of NSS Volunteer.                                         |  |

Pof. S.M. Sontakke NSS (PO)and Dr.Seema Nagdeve (Assistant PO), NSS Representative Ku. Yamini Gharatkar and Mr. Rohit Meshram and most of the NSS Volunteer was present in the event.









| 74-4-9                  | 77.30/9/2023                                                                    |             |
|-------------------------|---------------------------------------------------------------------------------|-------------|
| मताविधालपातील सम        | त अग्ह्यापड, म्हीराहेतर डर्मचारी तस्त<br>पर्यत्मेनडांना स्थानेत डरणात येते डरी, |             |
| TE. 9/20/2023 B/ 21/    | सनाम्या पत्रानुसार युद्धान्य म.जा                                               | 12/15       |
| यांच्या नयंतिया निमे    | ीता अर्पानी चित्रपात में हि. १/१०/                                              | 16410<br>23 |
| G/ 71318) 163. 2.3      | ३० पा. मलाविद्याल्यान उपस्यान राह                                               | 11          |
| 9 00                    | रिमोरी - परिसराम स्य