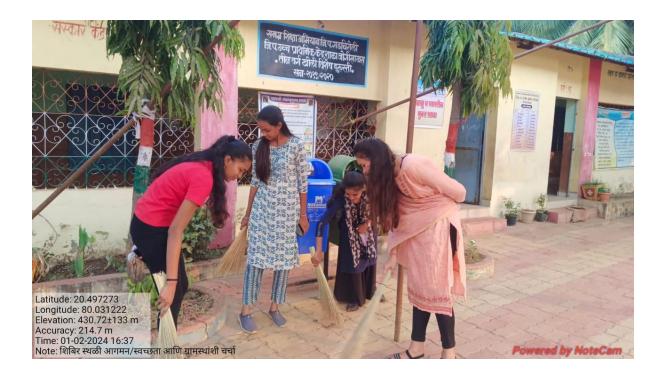

g function was organised under the Chairman ship of Mr. Nuralibhai Panjwani, Vice-President of M.S.P. Mandal Armori, addressed to volunteer regarding role of NSS in the development of society .Prof. Satendra Sontakke read report of activities conducted during seven days camp. Mr. Sandipji Thakur Sarpanch of Jogisakhara congratulate NSS volunteer contribution in the development of society and Mr. Dilipji Ghodam well known social worker was felicitated for the excellent contribution for the development of village and Dr. L.H. Khalsa Principal of the college comments on excellent contribution of NSS volunteer in development of nation. The function was concluded by lunch.
- 7) On 8<sup>th</sup> January 2024, all NSS volunteer were returned to the college campus and to their home.















- Opening Ceremony of NSS Camp under the flagship of Mr. Hariramji Warkhade, Ex-MLA of Armori Constituency
- Mr. Manojbhau Wanmali, Secretory of Manoharbhai Shikshan Prasarak Mandal Armori
- One act play presented by NSS Volunteer Dikshita Bagde Inaugaral Day (3/1/2024)











































































#### 079812 -06/01/24

# श्रमसंस्कार • जोगीसाखरा येथे राष्ट्रीय सेवा योजना शिबिराचे उद्घाटन

राष्ट्राच्या उभारणीसाठी रासेयो महत्वाची: वनमाळी

आरमोरी (ता. प्र.) राष्ट्राच्या विकासासाठी राष्ट्रीय सेवा योजना महत्वाचे आहे. स्वयंसेवकांनी ग्रामीण भागातील माणसाचे जीवन समजून घेत गोरगरीबांची कामे केली पाहिजे. शिबिरांमधून राष्ट्रीय कामासाठी विद्यार्थी उद्युक्त होतील. महाविद्यालय अनुभवाचे कोठार असते. रासेयोच्या निमित्ताने स्वयंसेवकांनी सेवाकार्याचा अनुभव घेत