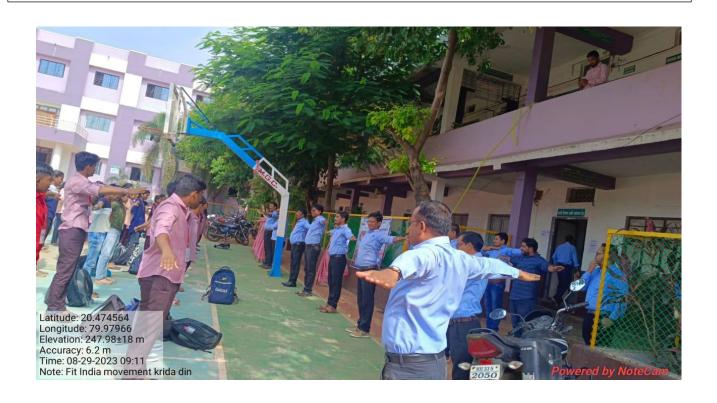

g Staff by organizing Yoga Workshop in            |
|                                         | college campus. All the Staff members and students were      |
|                                         | benefited by this event.                                     |
| Outcome/Impact of the Activity          | 365 students, 35 Teaching and Non-teaching staff members     |
|                                         | were benefited by this workshop.                             |

Pof. S.M. Sontakke NSS (PO)and Dr.Seema Nagdeve (Assistant PO), Dr.D.V. Thakre(Sport Department Chief), Prof. Shashikant Gedam(Head,Cultural Dept.) Dr.C.P.Dorlikar(Vice-Principal), All the Staff members, NSS Representative Ku. Yamini Gharatkar and Mr. Rohit Meshram and all the NSS Volunteer was present in the event.





# क्रीडा दिनी मेजर ध्यानचंद यांना अभिवादन



कवायत करताना विद्यार्थी व प्राध्यापक

#### आरमोरी. २ सप्टेंबर

स्थानिक महात्मा गांधी कला, विज्ञान व स्व. न. पं. वाणिज्य महाविद्यालयात प्राचार्य डॉ. लालसिंग खालसा यांच्या मार्गदर्शनात राष्ट्रीय सेवा योजना व क्रीडा विभागाद्वारे मेजर ध्यानचंद यांचा जन्मदिन राष्ट्रीय क्रीडा दिन म्हणून साजरा करण्यात आला. यावेळी त्यांना अभिवादन करण्यात आले.

महाविद्यालयातील राष्ट्रीय सेवा

योजना प्रमुख प्रा. सतेंद्र सोनटक्के यांनी विद्यार्थ्यांना मेजर ध्यानचंद या भारतातील हॉकीचे जाद्गर म्हणून प्रसिद्ध असलेल्या महान क्रीडापटूच्या क्रीडा जीवनाचा परिचय करून दिला. यावेळी राष्ट्रीय सेवा योजना विभागाद्वारे महाविद्यालयीन प्राध्यापक व विद्यार्थ्यांकडून शारीरिक कवायत घेण्यात आली. महाराष्ट्र शासनाच्या फिट इंडिया मूव्हमेंटअंतर्गत वेगवेगळ्या कवायती विद्यार्थ्यांकडून

घेण्यात