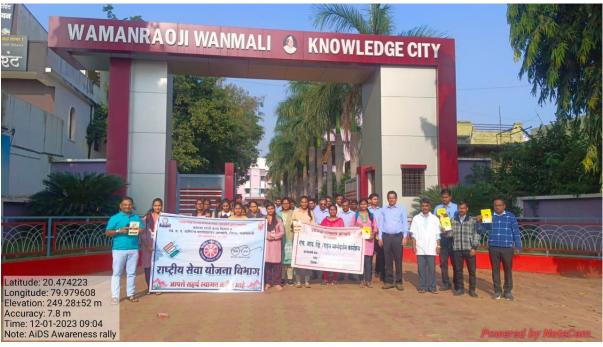

ampus to new bus stop and then return via Sitabardi Armori. In campus NSS volunteer formulated chain of Red Ribbon as a token of Awareness among the students. |
| Outcome/Impact of the Activity          | Students of the college and people of the town get benefited by this Awareness rally.                                                                                                                                                                                                                                                       |

Pof. S.M. Sontakke NSS (PO)and Dr.Seema Nagdeve (Assistant PO), NSS Representative Ku. Yamini Gharatkar and Mr. Rohit Meshram and most of the NSS Volunteer was present in the event. All the Teaching and Non-teaching staff members participated in the event.









| * 2/401/ *                                                                                                                                                                                                                                                                                                                                 |
|--------------------------------------------------------------------------------------------------------------------------------------------------------------------------------------------------------------------------------------------------------------------------------------------------------------------------------------------|
| <del>- 1</del>