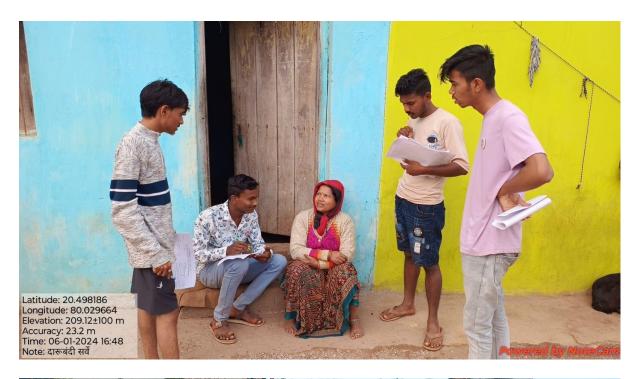

|  |
|                                         | solve this issue, NSS department organized one day survey     |  |
|                                         | and analysis of alcohol and tobacco consumption in            |  |
|                                         | jogisakhara village and prepare a report                      |  |
| Outcome/Impact of the Activity          | Students of the college and villeger get aware by this        |  |
|                                         | awareness program.                                            |  |

Pof. S.M. Sontakke NSS (PO)and Dr.S.T.Nagdeve, NSS Representative Mr.Rohit Meshram,Mr.Lakhan Nannawre.Mr.Mithun Yenugwar and some of the NSS Volunteer was participated in the Survey of Alcohol consumption in Jogisakhara Village.























# Mahatma Gandhi Arts, Science and Late N. P. Commerce College Armori, Dist. – Gadchiroli

# **Department of Political Science**

# **GRAMONNATI**

Study of implementation of MGNREGA scheme under Jogisakhara Gram Panchayat

**Session 2023-24** 

# THE IMPLEMENTATION OF THE MGNREGA SCHEME IN JOGISAKHARA GRAM PANCHAYAT IS BEING STUDIED.

#### **INTRODUCTION:**

The majority of Indians live in rural area, where they confront numerous challenges due to a lack of full-time jobs. As a result, the majority of people in rural areas are relocating to cities in search of work. The central government created the MGNREGA scheme for persons living in rural regions to address these issues. Rural people's economic development is critical to the development of rural communities they should b