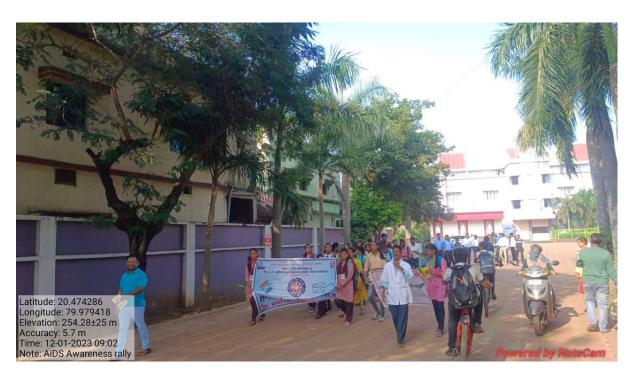

campus to new bus stop and then return via Sitabardi Armori. In campus NSS volunteer formulated chain of Red Ribbon as a token of Awareness among the students. |
| Outcome/Impact of the Activity          | Students of the college and people of the town get benefited by this Awareness rally.                                                                                                                                                                                                                                                       |

Pof. S.M. Sontakke NSS (PO)and Dr.Seema Nagdeve (Assistant PO), NSS Representative Ku. Yamini Gharatkar and Mr. Rohit Meshram and most of the NSS Volunteer was present in the event. All the Teaching and Non-teaching staff members participated in the event.









| * 2/401/ *                                                                                                                                                                                                                                                                                                                                 |
|--------------------------------------------------------------------------------------------------------------------------------------------------------------------------------------------------------------------------------------------------------------------------------------------------------------------------------------------|
| <del>- 1</del>