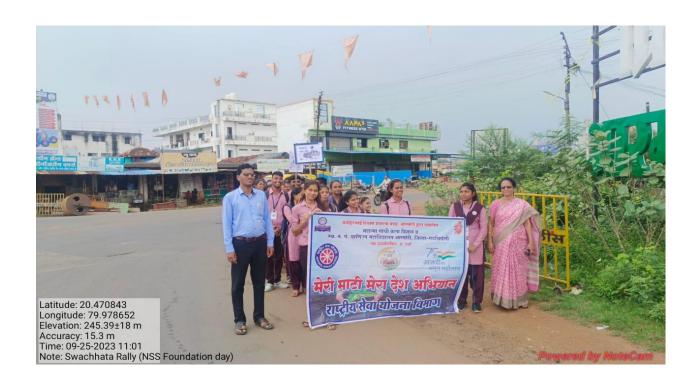

| town regarding Cleanliness drive and awareness Rally was |  |
|                                         | organized from College campus to New Bus stop Armori     |  |
|                                         | in which NSS volunteer participate in large number.      |  |
| Outcome/Impact of the Activity          | 124 NSS Volunteer, 2 NSS Program Officer and People of   |  |
|                                         | Armori town get aware regarding Cleanliness drive and    |  |
|                                         | they appreciated the work of NSS Volunteer.              |  |

Pof. S.M. Sontakke NSS (PO)and Dr.Seema Nagdeve (Assistant PO), NSS Representative Ku. Yamini Gharatkar and Mr. Rohit Meshram and most of the NSS Volunteer was present in the event.













| Name of Activity Organized                                                 | Mahatma Gandhi Jayanti Swachhata Abhiyan                                                                                                           |  |
|----------------------------------------------------------------------------|----------------------------------------------------------------------------------------------------------------------------------------------------|--|
| Title of Activity                                                          | Organization Of Cleanliness Drive and Campus Cleaning                                                                                              |  |
| Date of Activity Organized                                                 | 01 October 2023