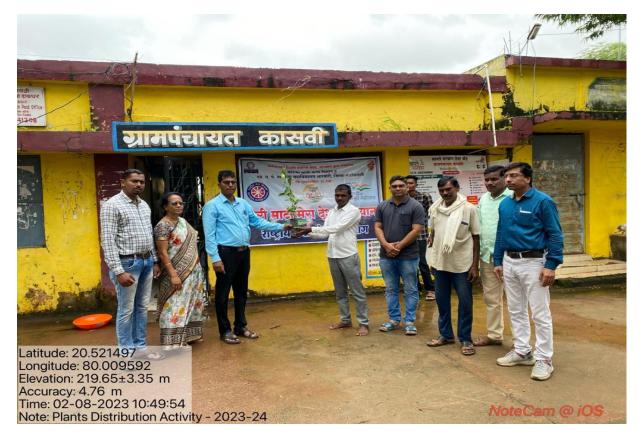

m   |
|                                         | and distribution of saplings to build up backyard at their    |
|                                         | home.Prof.                                                    |
| Outcome/Impact of the Activity          | 12 students, 5 Professor and more than 145 peoples of kasvi   |
|                                         | village aware about tree plantation and take oath for growth  |
|                                         | and management of tree.                                       |

Pof. S.M. Sontakke NSS (PO)and Dr.Seema Nagdeve, Dr.C.D.Mungmode, Dr.Satish Kola (IQAC) Dr.Vijay Gorde, NSS Volunteer Ku. Priyanka Borkar, Amigha Tembhurne and Mr. Udaramji Dighore, memberof Grampanchyat was present during tree sapling at lake side.







#### Organization of Sapling distribution Program in Collaboration with Grampanchayat



Tq. 1/8/2023 महाविधालमातील सर्व रा.स.ची. यथमेवडांना स्मृति महात्सव यते ही ओड़वाला विद्यापिदात्मी "स्वातंत्र्यात्मा अमृत महात्सव तिम्न ह्यांने मेरी माती मेरा देश ' त्या आमेगानाउगंतरीत ७५ युशांची लागवड कुडुन जातन करायचे आहे. त्याप्रमुशांगों उगापल्या महाविधाल्यातील या.से.चा. विभागात्मी दल्लड्याम् श्रम्या मानामार्गे यथ दि. 2/8/2023 त्या ७५ ब्रह्मांची लागवड स्मृहाही व.क वम्मल अर्थानी व्रमारोवण कार्यक्षमात स्महमागी उपस्थीत राह्न संदुध्य कराय. 1) याः पराभ मेखाम् / मा विज्ञाय गोरड 2) प्रा. डॉ. सी डी मुंगमाड 3) प्रार. डॉ. सामेश डीढ़ा. 4) प्रा. डॉ. खिमा नागरेष. Te. 1/8/2023 कार्यक्रम अधिकारी महात्मा गांधी महाविद्यालय,

| * 3169(B *