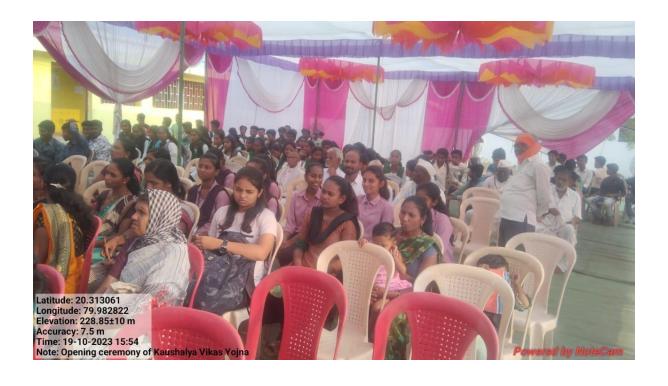

|  |  |  |
| Geotagged Photographs                                                                                                          |                                                                            |  |  |  |
|                                                                                                                                |                                                                            |  |  |  |
| Student attended / Participated Signature List                                                                                 |                                                                            |  |  |  |

Prof. S.M. Sontakke
Program Coordinator
National Service Scheme
M.G. College Armori











#### **Students Participant List**

| Sr. No. | Name of Students               | Class     | Mobile Number |
|---------|--------------------------------|-----------|---------------|
| 1.      | Ku. Pragati Vilas Dorlikar     | B.A. II   |               |
| 2.      | Ku. Nikita Chhatrapati Meshram | B.A. II   |               |
| 3.      | Ku. Suhani Nilkanth Malode     | B.A. II   |               |
| 4.      | Mr. Shubham Ishwar Deshmukh    | B.A. I    |               |
| 5.      | Ku. Usha D. Ladke              | B.A. I    |               |
| 6.      | Ku. Apurva Dashmukhe           | B.Sc. I   | 7378563778    |
| 7.      | Ku. Harshada Malode            | B.Sc. I   | 8799812745    |
| 8.      | Ku. Neha Deshmukh              | B.Sc. I   | 9604222302    |
| 9.      | Mr. Rohit Wa