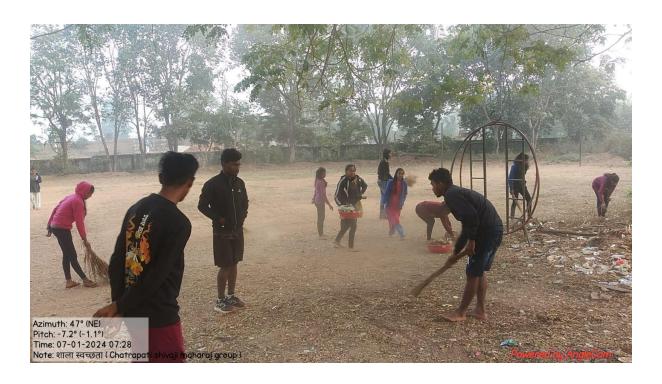

ongratulate NSS volunteer contribution in the development of society and Mr. Dilipji Ghodam well known social worker was felicitated for the excellent contribution for the development of village and Dr. L.H. Khalsa Principal of the college comments on excellent contribution of NSS volunteer in development of nation. The function was concluded by lunch.
- 7) On 8<sup>th</sup> January 2024, all NSS volunteer were returned to the college campus and to their home.















- Opening Ceremony of NSS Camp under the flagship of Mr. Hariramji Warkhade, Ex-MLA of Armori Constituency
- Mr. Manojbhau Wanmali, Secretory of Manoharbhai Shikshan Prasarak Mandal Armori
- One act play presented by NSS Volunteer Dikshita Bagde Inaugaral Day (3/1/2024)











































































#### 079812 -06/01/24

# श्रमसंस्कार • जोगीसाखरा येथे राष्ट्रीय सेवा योजना शिबिराचे उद्घाटन

राष्ट्राच्या उभारणीसाठी रासेयो महत्वाची: वनमाळी

आरमोरी (ता. प्र.) राष्ट्राच्या विकासासाठी राष्ट्रीय सेवा योजना महत्वाचे आहे. स्वयंसेवकांनी ग्रामीण भागातील माणसाचे जीवन समजून घेत गोरगरीबांची कामे केली पाहिजे. शिबिरांमधून राष्ट्रीय कामासाठी विद्यार्थी उद्युक्त होतील. महाविद्यालय अनुभवाचे कोठार असते. रासेयोच्या निमित्ताने स्वयंसेवकांनी सेवाकार्याचा अनुभव घेत श्रमदान करावे. हेच राष्ट्रसंत, राष्ट्रपित्यासंह संस्थाचालक वामनरावजी वनमाळी यांचे स्वप्न होते. या स्वप्नांचा उद्देश डोळ्यासमोर ठेवूनच आपण वाटचाल करीत आहोत, असे प्रतिपादन मनोहरभाई शिक्षण प्रसारक मंडळ आरमोरीचे संस्था सचिव मनोज वनमाळी यांनी केले.

मनोहरभाई शिक्षण प्रसारक मंडळ



आरमोरीद्वारा संचालित महात्मा गांधी कला विज्ञा