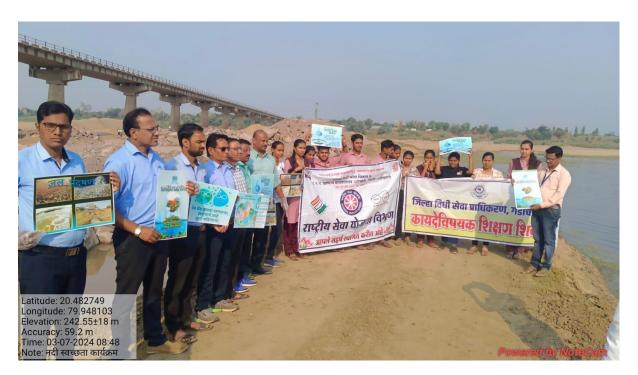

ic material should not throw in to the river |  |
|                                         | and claim for pollution free water. Prof. S.M. Sontakke        |  |
|                                         | program officer concluded the function with vote of thanks.    |  |
| Outcome/Impact of the Activity          | Students of the college get aware by this awareness            |  |
|                                         | program.                                                       |  |

Pof. S.M. Sontakke NSS (PO)and Mr.R. R. Patil, Secretory of District Legal Service Authority Gadchiroli, and. Prof. S.B.Gedam, Dr.Vijay Raiwatkar, Dr.D.V.Thakre Dr.N. N.Meshram, Prof. Mahesh Kahale, NSS Representative Ku. Yamini Gharatkar and some of the NSS Volunteer was participated in the event.









| 2/41                                                                                                                                             |                                                        |
|--------------------------------------------------------------------------------------------------------------------------------------------------|--------------------------------------------------------|
|                                                                                                                                                  |                                                        |
|                                                                                                                                                  | ~ ~ ~