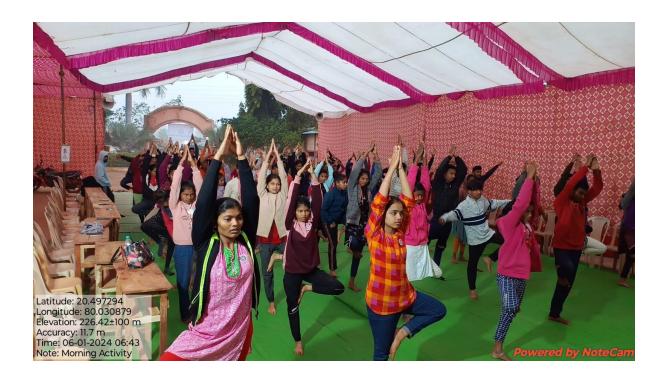

hara congratulate NSS volunteer contribution in the development of society and Mr. Dilipji Ghodam well known social worker was felicitated for the excellent contribution for the development of village and Dr. L.H. Khalsa Principal of the college comments on excellent contribution of NSS volunteer in development of nation. The function was concluded by lunch.
- 7) On 8<sup>th</sup> January 2024, all NSS volunteer were returned to the college campus and to their home.















- Opening Ceremony of NSS Camp under the flagship of Mr. Hariramji Warkhade, Ex-MLA of Armori Constituency
- Mr. Manojbhau Wanmali, Secretory of Manoharbhai Shikshan Prasarak Mandal Armori
- One act play presented by NSS Volunteer Dikshita Bagde Inaugaral Day (3/1/2024)











































































#### 079812 -06/01/24

# श्रमसंस्कार • जोगीसाखरा येथे राष्ट्रीय सेवा योजना शिबिराचे उद्घाटन

राष्ट्राच्या उभारणीसाठी रासेयो महत्वाची: वनमाळी

आरमोरी (ता. प्र.) राष्ट्राच्या विकासासाठी राष्ट्रीय सेवा योजना महत्वाचे आहे. स्वयंसेवकांनी ग्रामीण भागातील माणसाचे जीवन समजून घेत गोरगरीबांची कामे केली पाहिजे. शिबिरांमधून राष्ट्रीय कामासाठी विद्यार्थी उद्युक्त होतील. महाविद्यालय अनुभवाचे कोठार असते. रासेयोच्या निमित्ताने स्वयंसेवकांनी सेवाकार्याचा अनुभव घेत श्रमदान करावे. हेच राष्ट्रसंत, राष्ट्रपित्यासंह संस्थाचालक वामनरावजी वनमाळी यांचे स्वप्न होते. या स्वप्नांचा उद्देश डोळ्यासमोर ठेवूनच आपण वाटचाल करीत आहोत, असे प्रतिपादन मनोहरभाई शिक्षण प्रसारक मंडळ आरमोरीचे संस्था सचिव मनोज वनमाळी यांनी केले.

मनोहरभाई शिक्षण प्रसारक मंडळ



आरमोरीद्वारा संचालित महात्मा गांधी कला