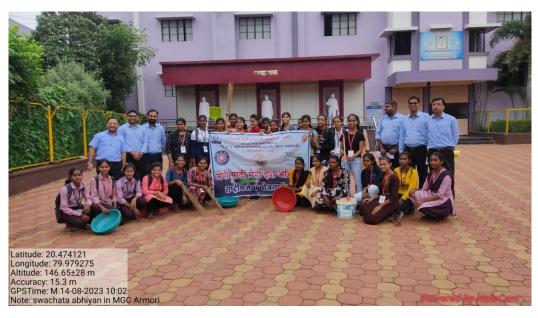

n of 75 years of Independence, NSS department organized Har Ghar Tiranga Abhiyan by uploading selfie with national flag at our individual houses and create awareness among citizen and give tribute to our nation builder.





































#### 7) Campus Cleanliness Drive on the eve of Azadi ka Amrut Mahotsav

**Date:- 14 August 2023** 

Objective:- To create awareness about cleanliness drive and practising healthy habits

NSS volunteer and program officer Prof. S.M. Sontakke and Dr.Seema Nagdeve decided to clean campus and give message to students as well as society to keep healthy habits. For that purpose we made four group of students a in which area of library, Arts faculty building, Science faculty building and area in front of office was cleaned by 250 volunteer.









Celebration of 77<sup>th</sup> Independence Day at our Institute

#### **Date:- 15 August 2023**

Flag hoisting of 77<sup>th</sup> Independence Day was by the hands of shri. Manojbhau Wanmali, secretory of Manoharbhai Shikshan Prasarak Mandal Armori in morning, President Smt. Sunitatai Wanmali was presided over the function. On this auspicious occasion veer shahid Shri. Kishor Yashvant bobates wife Smt. Leenatai Kishor Bobate was felicitated with the hands of secretory Mr. Manojbhau Wanmali and members of society, all the staff members as well as students were present on the occasion of this Independence Day.













# देशवीरांना वंदन व देशसंवर्धन करणाऱ्या अभियानाचे पालन करू

#### मनोज वनमाळी यांचे प्रतिपादन

पुण्य नगरी / प्रतिनिधी

आरमोरी : भारताचे पंतप्रधान नरेंद्र मोदी यांनी