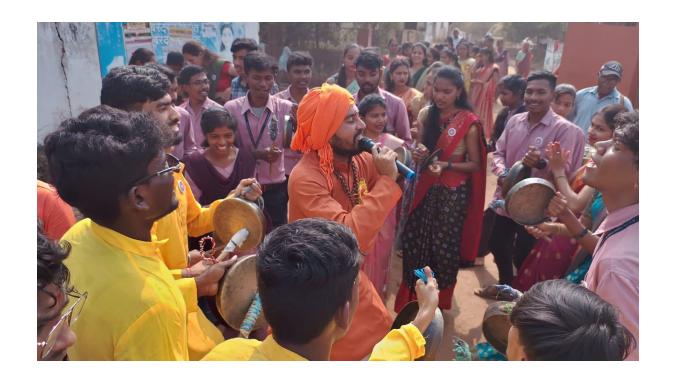

ulate NSS volunteer contribution in the development of society and Mr. Dilipji Ghodam well known social worker was felicitated for the excellent contribution for the development of village and Dr. L.H. Khalsa Principal of the college comments on excellent contribution of NSS volunteer in development of nation. The function was concluded by lunch.
- 7) On 8<sup>th</sup> January 2024, all NSS volunteer were returned to the college campus and to their home.















- Opening Ceremony of NSS Camp under the flagship of Mr. Hariramji Warkhade, Ex-MLA of Armori Constituency
- Mr. Manojbhau Wanmali, Secretory of Manoharbhai Shikshan Prasarak Mandal Armori
- One act play presented by NSS Volunteer Dikshita Bagde Inaugaral Day (3/1/2024)











































































#### 079812 -06/01/24

# श्रमसंस्कार • जोगीसाखरा येथे राष्ट्रीय सेवा योजना शिबिराचे उद्घाटन

राष्ट्राच्या उभारणीसाठी रासेयो महत्वाची: वनमाळी

आरमोरी (ता. प्र.) राष्ट्राच्या विकासासाठी राष्ट्रीय सेवा योजना महत्वाचे आहे. स्वयंसेवकांनी ग्रामीण भागातील माणसाचे जीवन समजून घेत गोरगरीबांची कामे केली पाहिजे. शिबिरांमधून राष्ट्रीय कामासाठी विद्यार्थी उद्युक्त होतील. महाविद्यालय अनुभवाचे कोठार असते. रासेयोच्या निमित्ताने स्वयंसेवकांनी सेवाकार्याचा अनुभव घेत श्रमदान करावे. हेच राष्ट्रसंत, राष्ट्रपित्यासंह संस्थाचालक वामनरावजी वनमाळी यांचे स्वप्न होते. या स्वप्नांचा उद्देश डोळ्यासमोर ठेवूनच आपण वाटचाल करीत आहोत, असे प्रतिपादन मनोहरभाई शिक्षण प्रसारक मंडळ आरमोरीचे संस्था सचिव मनोज वनमाळी यांनी केले.

मनोहरभाई शिक्षण प्रसारक मंडळ



आरमोरीद्वारा संचालित महात्मा गांधी कला विज्ञान नरुद