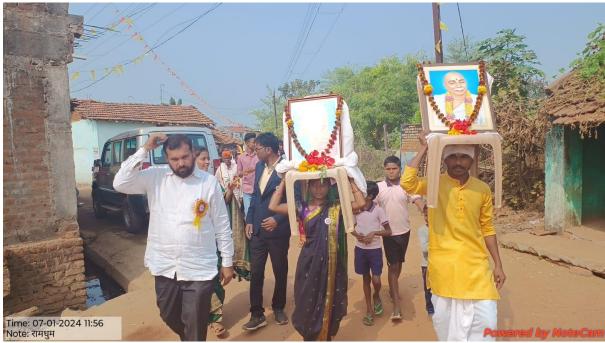

atulate NSS volunteer contribution in the development of society and Mr. Dilipji Ghodam well known social worker was felicitated for the excellent contribution for the development of village and Dr. L.H. Khalsa Principal of the college comments on excellent contribution of NSS volunteer in development of nation. The function was concluded by lunch.
- 7) On 8<sup>th</sup> January 2024, all NSS volunteer were returned to the college campus and to their home.















- Opening Ceremony of NSS Camp under the flagship of Mr. Hariramji Warkhade, Ex-MLA of Armori Constituency
- Mr. Manojbhau Wanmali, Secretory of Manoharbhai Shikshan Prasarak Mandal Armori
- One act play presented by NSS Volunteer Dikshita Bagde Inaugaral Day (3/1/2024)











































































#### 079812 -06/01/24

# श्रमसंस्कार • जोगीसाखरा येथे राष्ट्रीय सेवा योजना शिबिराचे उद्घाटन

राष्ट्राच्या उभारणीसाठी रासेयो महत्वाची: वनमाळी

आरमोरी (ता. प्र.) राष्ट्राच्या विकासासाठी राष्ट्रीय सेवा योजना महत्वाचे आहे. स्वयंसेवकांनी ग्रामीण भागातील माणसाचे जीवन समजून घेत गोरगरीबांची कामे केली पाहिजे. शिबिरांमधून राष्ट्रीय कामासाठी विद्यार्थी उद्युक्त होतील. महाविद्यालय अनुभवाचे कोठार असते. रासेयोच्या निमित्ताने स्वयंसेवकांनी सेवाकार्याचा अनुभव घेत श्रमदान करावे. हेच राष्ट्रसंत, राष्ट्रपित्यासंह संस्थाचालक वामनरावजी वनमाळी यांचे स्वप्न होते. या स्वप्नांचा उद्देश डोळ्यासमोर ठेवूनच आपण वाटचाल करीत आहोत, असे प्रतिपादन मनोहरभाई शिक्षण प्रसारक मंडळ आरमोरीचे संस्था सचिव मनोज वनमाळी यांनी केले.

मनोहरभाई शिक्षण प्रसारक मंडळ



आरमोरीद्वारा संचालित महात्मा गांधी कला विज्ञान नर