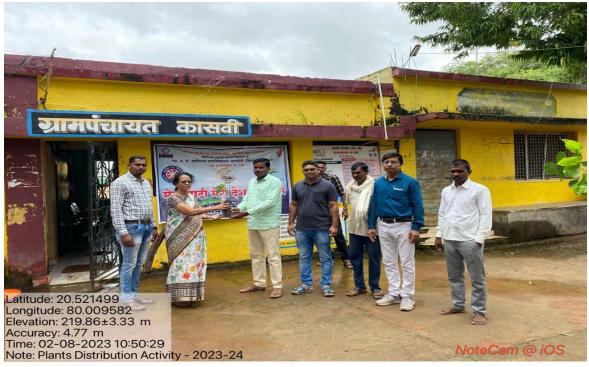

|
|                                         | and distribution of saplings to build up backyard at their    |
|                                         | home.Prof.                                                    |
| Outcome/Impact of the Activity          | 12 students, 5 Professor and more than 145 peoples of kasvi   |
|                                         | village aware about tree plantation and take oath for growth  |
|                                         | and management of tree.                                       |

Pof. S.M. Sontakke NSS (PO)and Dr.Seema Nagdeve, Dr.C.D.Mungmode, Dr.Satish Kola (IQAC) Dr.Vijay Gorde, NSS Volunteer Ku. Priyanka Borkar, Amigha Tembhurne and Mr. Udaramji Dighore, memberof Grampanchyat was present during tree sapling at lake side.







#### Organization of Sapling distribution Program in Collaboration with Grampanchayat



Tq. 1/8/2023 महाविधालमातील सर्व रा.स.ची. यथमेवडांना स्मृति महात्सव यते ही ओड़वाला विद्यापिदात्मी "स्वातंत्र्यात्मा अमृत महात्सव तिम्न ह्यांने मेरी माती मेरा देश ' त्या आमेगानाउगंतरीत ७५ युशांची लागवड कुडुन जातन करायचे आहे. त्याप्रमुशांगों उगापल्या महाविधाल्यातील या.से.चा. विभागात्मी दल्लड्याम् श्रम्या मानामार्गे यथ दि. 2/8/2023 त्या ७५ ब्रह्मांची लागवड स्मृहाही व.क वम्मल अर्थानी व्रमारोवण कार्यक्षमात स्महमागी उपस्थीत राह्न संदुध्य कराय. 1) याः पराभ मेखाम् / मा विज्ञाय गोरड 2) प्रा. डॉ. सी डी मुंगमाड 3) प्रार. डॉ. सामेश डीढ़ा. 4) प्रा. डॉ. खिमा नागरेष. Te. 1/8/2023 कार्यक्रम अधिकारी महात्मा गांधी महाविद्यालय,

| * 3169(B *