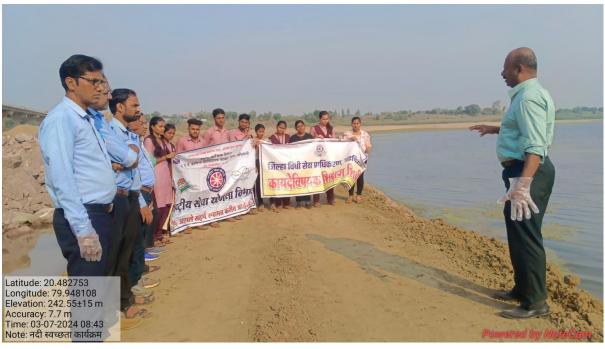

material should not throw in to the river |  |
|                                         | and claim for pollution free water. Prof. S.M. Sontakke        |  |
|                                         | program officer concluded the function with vote of thanks.    |  |
| Outcome/Impact of the Activity          | Students of the college get aware by this awareness            |  |
|                                         | program.                                                       |  |

Pof. S.M. Sontakke NSS (PO)and Mr.R. R. Patil, Secretory of District Legal Service Authority Gadchiroli, and. Prof. S.B.Gedam, Dr.Vijay Raiwatkar, Dr.D.V.Thakre Dr.N. N.Meshram, Prof. Mahesh Kahale, NSS Representative Ku. Yamini Gharatkar and some of the NSS Volunteer was participated in the event.









| 2/41                                                                                                                                             |                                                        |
|--------------------------------------------------------------------------------------------------------------------------------------------------|--------------------------------------------------------|
|                                                                                                                                                  |                                                        |
|                                                                                                                                                  | ~ ~ ~