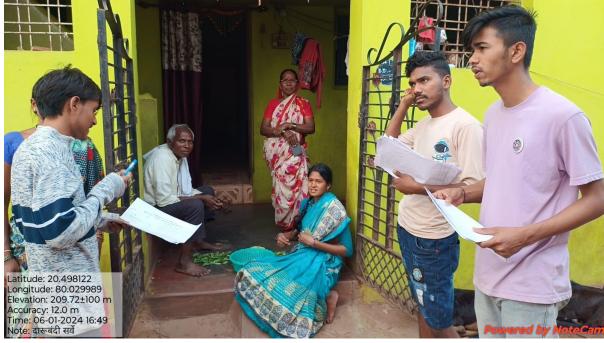

to |  |
|                                         | solve this issue, NSS department organized one day survey     |  |
|                                         | and analysis of alcohol and tobacco consumption in            |  |
|                                         | jogisakhara village and prepare a report                      |  |
| Outcome/Impact of the Activity          | Students of the college and villeger get aware by this        |  |
|                                         | awareness program.                                            |  |

Pof. S.M. Sontakke NSS (PO)and Dr.S.T.Nagdeve, NSS Representative Mr.Rohit Meshram,Mr.Lakhan Nannawre.Mr.Mithun Yenugwar and some of the NSS Volunteer was participated in the Survey of Alcohol consumption in Jogisakhara Village.























# Mahatma Gandhi Arts, Science and Late N. P. Commerce College Armori, Dist. – Gadchiroli

# **Department of Political Science**

# **GRAMONNATI**

Study of implementation of MGNREGA scheme under Jogisakhara Gram Panchayat

**Session 2023-24** 

# THE IMPLEMENTATION OF THE MGNREGA SCHEME IN JOGISAKHARA GRAM PANCHAYAT IS BEING STUDIED.

#### **INTRODUCTION:**

The majority of Indians live in rural area, where they confront numerous challenges due to a lack of full-time jobs. As a result, the majority of people in rural areas are relocating to cities in search of work. The central government created the MGNREGA scheme for persons living in rural regions to address these issues. Rural people's economic development is critical to the development of rural communities they should