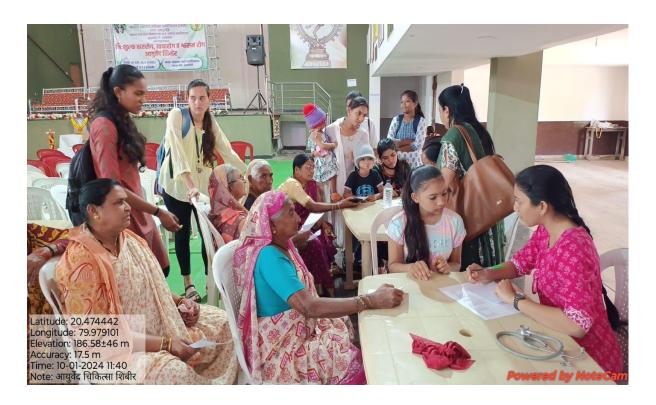

t to the people of town and staff members and students.                                                      |  |
| Brief Description                            | Activity was organized to sensitize students ,people of town, staff members about Ayurveda health care in collaboration with NIMA, Bramhapuri |  |
| Outcome/Impact of the Activity               | Students of the college and their families get benefited by this Awareness program.                                                           |  |

Pof. S.M. Sontakke NSS (PO) and Dr. Seema Nagdeve (Assistant PO), NSS Representative Ku. Yamini Gharatkar and Mr. Rohit Meshram and most of the NSS Volunteer was present in the event. Lots of people of the town and all the Teaching and Non-teaching staff members participated in the event.









#### Notice and List of Participating Students in One Day Ayurveda Chiktsa Shibir

| विश्वलक वत्तरीम त्वन्यारीम व व्यवसनरीम शिवीर महाविद्यात्य                                                                                                                                                                                                                     |
|-------------------------------------------------------------------------------------------------------------------------------------------------------------------------------------------------------------------------------------------------------------------------------|
| २०२४ ला नेशनल इंन्टी गेटेड मेडीकल असी शिक्षान (निमा)<br>शाखा ब्रम्हपूरी व महातमा गांग्नी महाविद्या हथ आर्मोरी<br>शेशील राष्ट्रीय सेवा योजना विभागान्या नतीने राक्