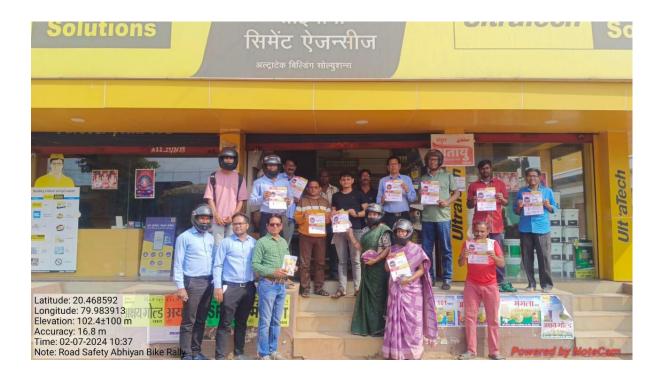

mpact of the Activity          | Students of the college and people of the town get aware by this Awareness program.                                                                                                                                                                                                                                                                                                                                                                                |  |

Dr. C.P. Dorlikar Vice-principal of the college,Pof. S.M. Sontakke NSS (PO)and Dr.Seema Nagdeve (Assistant PO),Dr. D.V. Thakre, NSS Representative Ku. Yamini Gharatkar and Mr. Rohit Meshram and most of the NSS Volunteer was present in the event and All the Teaching staff members participated in the event.

















| * 2501 *                                                                                                                                                                                                |
|---------------------------------------------------------------------------------------------------------------------------------------------------------------------------------------------------------|
|                                                                                                                                                                                                         |
| 216द्रीय सेवा योजनच्या स्वयसेवकाना