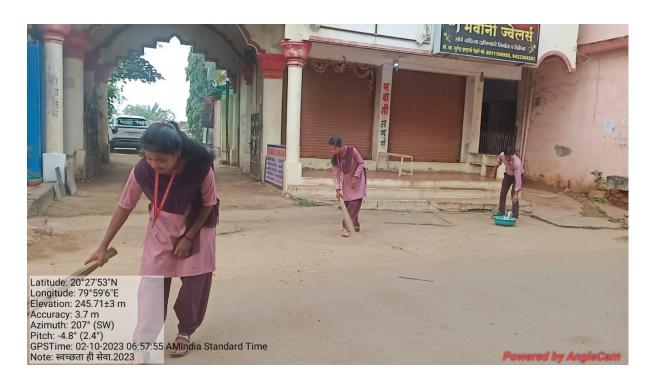

| town regarding Cleanliness drive and awareness Rally was  |  |
|                                         | organized from College campus to whole Armori town.       |  |
|                                         | The entire NSS volunteer participates in large number.    |  |
| Outcome/Impact of the Activity          | 103 NSS Volunteer and People of Armori town get aware     |  |
|                                         | regarding Cleanliness drive and they appreciated the work |  |
|                                         | of NSS Volunteer.                                         |  |

Pof. S.M. Sontakke NSS (PO)and Dr.Seema Nagdeve (Assistant PO), NSS Representative Ku. Yamini Gharatkar and Mr. Rohit Meshram and most of the NSS Volunteer was present in the event.









| 74-4-9                  | 77.30/9/2023                                                                    |             |
|-------------------------|---------------------------------------------------------------------------------|-------------|
| मताविधालपातील सम        | त अग्ह्यापड, म्हीराहेतर डर्मचारी तस्त<br>पर्यत्मेनडांना स्थानेत डरणात येते डरी, |             |
| TE. 9/20/2023 B/ 21/    | सनाम्या पत्रानुसार युद्धान्य म.जा                                               | 12/15       |
| यांच्या नयंतिया निमे    | ीता अर्पानी चित्रपात में हि. १/१०/                                              | 16410<br>23 |
| G/ 71318) 163. 2.3      | ३० पा. मलाविद्याल्यान उपस्यान राह                                               | 11          |
| 9 00                    | रिमोरी - परिसराम स्यच्