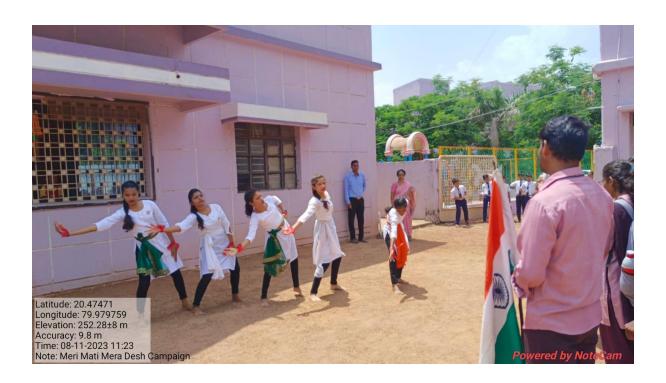

mali, Vice-president Mr. Nuralibhai Panjwani, Dipakji Behare, Harishchandraji Bondre, Mayur Wanmali and all the member of society was present in inaugural function of the camp. All the NSS volunteer actively participated in blood donation camp as well as youngster of Armori took part in the camp and in all 25 bloods donor were recorded in the camp and many more benefited for health check-up camp. We are thankful to all the rural hospital as well as district blood collection centre Gadchiroli for their cooperation.









### 4) Tribute to Veer jawan by Patriotic dance (Veero ko Vandan) under the campaign of Meri Mati Mera Desh (11August 2023)

Department of NSS organized patriotic dance by the nss volunteer in front of shilafalkam which is setup in WWSOS campus of our institution









#### 5) Awareness rally on International Youth Day under the flagship of MMMD

#### 12 August 2023

NSS department in collaboration with AIDS preventive and control dept. of rural hospital Armori organized awareness rally for youth regarding AIDS as well as tribute to veer jawan under the banner of MMMD. In front of college gate, NSS volunteer presented street play to attract mind-set of public with respect to both AIDS awareness and Veer jawan Mr. Ashik Wasnik and Gauri Salve of rural hospital, Program officer Prof S.M. Sontakke, Dr. Seema Nagdeve,





#### Har Ghar Tiranga Abhiyan @ Azadi75 (13August to 15 August2023)

On the occasion of 75 years of Independence, NSS department organized Har Ghar Tiranga Abhiyan by uploading selfie with national flag at our individual houses and creat