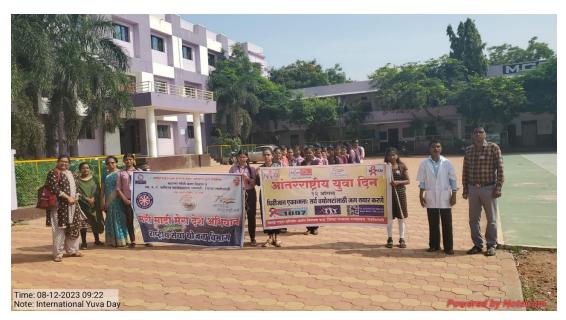

y Patriotic dance (Veero ko Vandan) under the campaign of Meri Mati Mera Desh (11August 2023)

Department of NSS organized patriotic dance by the nss volunteer in front of shilafalkam which is setup in WWSOS campus of our institution









#### 5) Awareness rally on International Youth Day under the flagship of MMMD

#### 12 August 2023

NSS department in collaboration with AIDS preventive and control dept. of rural hospital Armori organized awareness rally for youth regarding AIDS as well as tribute to veer jawan under the banner of MMMD. In front of college gate, NSS volunteer presented street play to attract mind-set of public with respect to both AIDS awareness and Veer jawan Mr. Ashik Wasnik and Gauri Salve of rural hospital, Program officer Prof S.M. Sontakke, Dr. Seema Nagdeve,





#### Har Ghar Tiranga Abhiyan @ Azadi75 (13August to 15 August2023)

On the occasion of 75 years of Independence, NSS department organized Har Ghar Tiranga Abhiyan by uploading selfie with national flag at our individual houses and create awareness among citizen and give tribute to our nation builder.





































#### 7) Campus Cleanliness Drive on the eve of Azadi ka Amrut Mahotsav

**Date:- 14 August 2023** 

Objective:- To create awareness about cleanliness drive and practising healthy habits

NSS volunteer and program officer Prof. S.M. Sontakke and Dr.Seema Nagdeve decided to clean campus and give message to students as well as society to keep healthy habits. For that purpose we made four group of students a in which area of library, Arts faculty building,