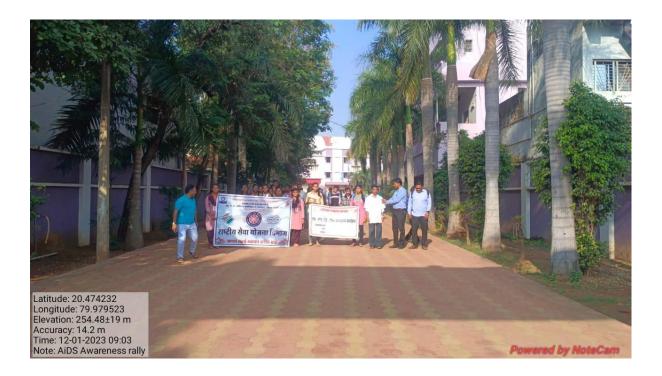

s to new bus stop and then return via Sitabardi Armori. In campus NSS volunteer formulated chain of Red Ribbon as a token of Awareness among the students. |
| Outcome/Impact of the Activity          | Students of the college and people of the town get benefited by this Awareness rally.                                                                                                                                                                                                                                                       |

Pof. S.M. Sontakke NSS (PO)and Dr.Seema Nagdeve (Assistant PO), NSS Representative Ku. Yamini Gharatkar and Mr. Rohit Meshram and most of the NSS Volunteer was present in the event. All the Teaching and Non-teaching staff members participated in the event.









| * 2/401/ *                                                                                                                                                                                                                                                                                                                                 |
|--------------------------------------------------------------------------------------------------------------------------------------------------------------------------------------------------------------------------------------------------------------------------------------------------------------------------------------------|
| <del>- 1</del>