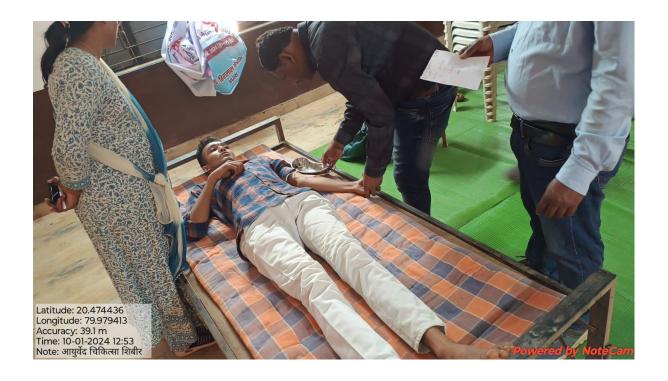

to the people of town and staff members and students.                                                      |  |
| Brief Description                            | Activity was organized to sensitize students ,people of town, staff members about Ayurveda health care in collaboration with NIMA, Bramhapuri |  |
| Outcome/Impact of the Activity               | Students of the college and their families get benefited by this Awareness program.                                                           |  |

Pof. S.M. Sontakke NSS (PO) and Dr. Seema Nagdeve (Assistant PO), NSS Representative Ku. Yamini Gharatkar and Mr. Rohit Meshram and most of the NSS Volunteer was present in the event. Lots of people of the town and all the Teaching and Non-teaching staff members participated in the event.









#### Notice and List of Participating Students in One Day Ayurveda Chiktsa Shibir

| विश्वलक वत्तरीम त्वन्यारीम व व्यवसनरीम शिवीर महाविद्यात्य                                                                                                                                                                                                                     |
|-------------------------------------------------------------------------------------------------------------------------------------------------------------------------------------------------------------------------------------------------------------------------------|
| २०२४ ला नेशनल इंन्टी गेटेड मेडीकल असी शिक्षान (निमा)<br>शाखा ब्रम्हपूरी व महातमा गांग्नी महाविद्या हथ आर्मोरी<br>शेशील राष्ट्रीय सेवा योजना विभागान्या नतीने राक्ष