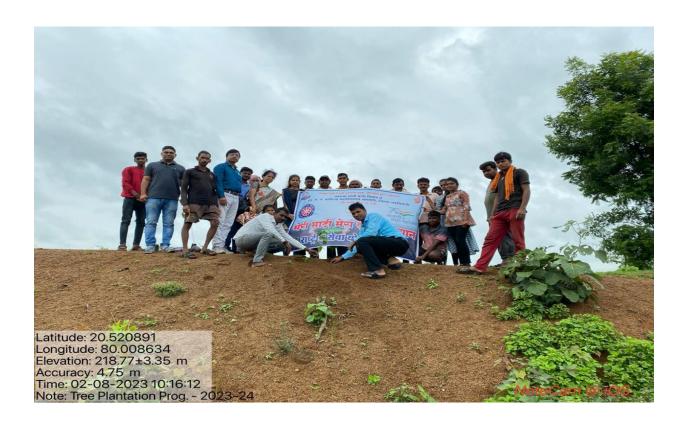

ram   |
|                                         | and distribution of saplings to build up backyard at their    |
|                                         | home.Prof.                                                    |
| Outcome/Impact of the Activity          | 12 students, 5 Professor and more than 145 peoples of kasvi   |
|                                         | village aware about tree plantation and take oath for growth  |
|                                         | and management of tree.                                       |

Pof. S.M. Sontakke NSS (PO)and Dr.Seema Nagdeve, Dr.C.D.Mungmode, Dr.Satish Kola (IQAC) Dr.Vijay Gorde, NSS Volunteer Ku. Priyanka Borkar, Amigha Tembhurne and Mr. Udaramji Dighore, memberof Grampanchyat was present during tree sapling at lake side.







#### Organization of Sapling distribution Program in Collaboration with Grampanchayat



Tq. 1/8/2023 महाविधालमातील सर्व रा.स.ची. यथमेवडांना स्मृति महात्सव यते ही ओड़वाला विद्यापिदात्मी "स्वातंत्र्यात्मा अमृत महात्सव तिम्न ह्यांने मेरी माती मेरा देश ' त्या आमेगानाउगंतरीत ७५ युशांची लागवड कुडुन जातन करायचे आहे. त्याप्रमुशांगों उगापल्या महाविधाल्यातील या.से.चा. विभागात्मी दल्लड्याम् श्रम्या मानामार्गे यथ दि. 2/8/2023 त्या ७५ ब्रह्मांची लागवड स्मृहाही व.क वम्मल अर्थानी व्रमारोवण कार्यक्षमात स्महमागी उपस्थीत राह्न संदुध्य कराय. 1) याः पराभ मेखाम् / मा विज्ञाय गोरड 2) प्रा. डॉ. सी डी मुंगमाड 3) प्रार. डॉ. सामेश डीढ़ा. 4) प्रा. डॉ. खिमा नागरेष. Te. 1/8/2023 कार्यक्रम अधिकारी महात्मा गांधी महाविद्यालय,

| * 3169(B *