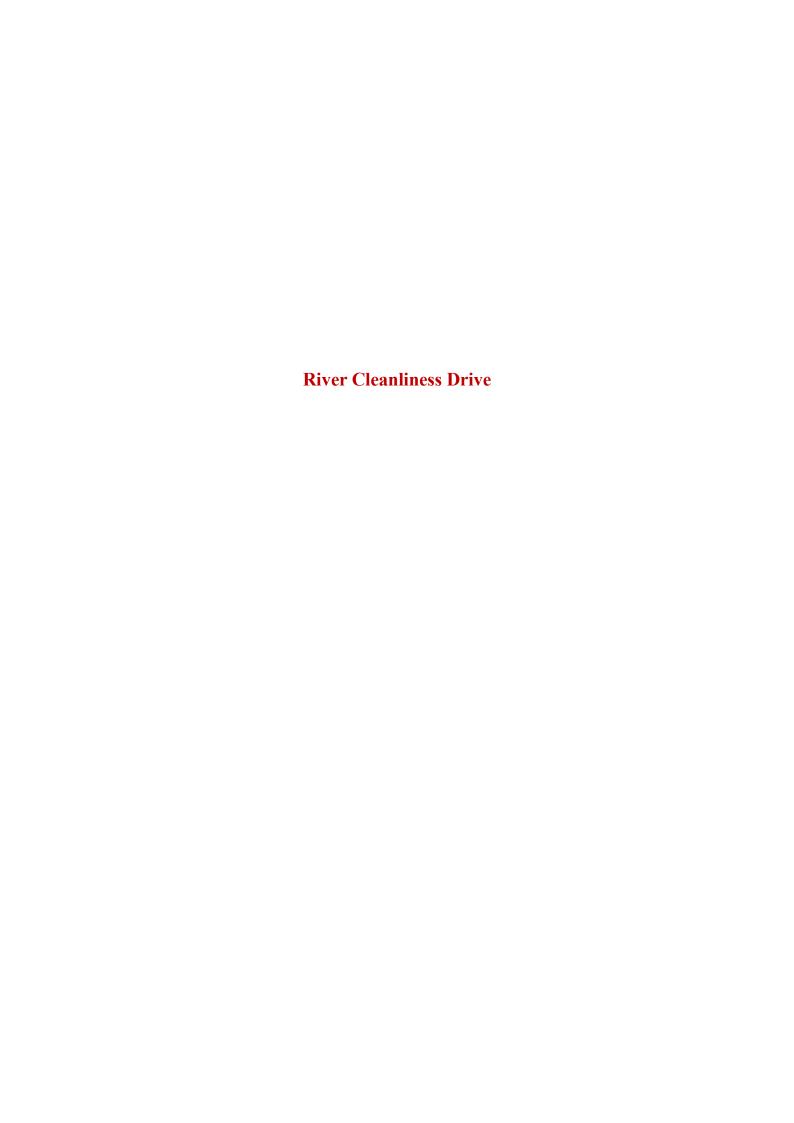

|
|                                                                                                                                                                                                         |
|                                                                                                                                                                                                         |
|                                                                                                                                                                                                         |





| Name of Activity Organized              | River Cleanliness Drive                                        |  |
|-----------------------------------------|----------------------------------------------------------------|--|
| Title of Activity                       | Organization Of River Cleaning and single use Plastic          |  |
|                                         | removal campaign.                                              |  |
| Date of Activity Organized              | 07 March 2024                                                  |  |
| Name of the Coordinator of Activity     | Prof. Satendra M. Sontakke                                     |  |
| Place of Activity Organized             | Wainganga River side Armori                                    |  |
| No. of Stude