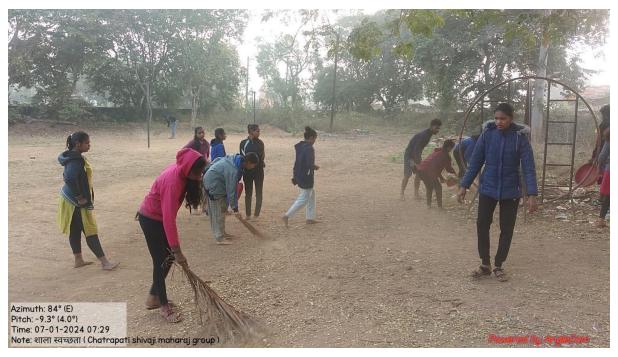

gratulate NSS volunteer contribution in the development of society and Mr. Dilipji Ghodam well known social worker was felicitated for the excellent contribution for the development of village and Dr. L.H. Khalsa Principal of the college comments on excellent contribution of NSS volunteer in development of nation. The function was concluded by lunch.
- 7) On 8<sup>th</sup> January 2024, all NSS volunteer were returned to the college campus and to their home.















- Opening Ceremony of NSS Camp under the flagship of Mr. Hariramji Warkhade, Ex-MLA of Armori Constituency
- Mr. Manojbhau Wanmali, Secretory of Manoharbhai Shikshan Prasarak Mandal Armori
- One act play presented by NSS Volunteer Dikshita Bagde Inaugaral Day (3/1/2024)











































































#### 079812 -06/01/24

# श्रमसंस्कार • जोगीसाखरा येथे राष्ट्रीय सेवा योजना शिबिराचे उद्घाटन

राष्ट्राच्या उभारणीसाठी रासेयो महत्वाची: वनमाळी

आरमोरी (ता. प्र.) राष्ट्राच्या विकासासाठी राष्ट्रीय सेवा योजना महत्वाचे आहे. स्वयंसेवकांनी ग्रामीण भागातील माणसाचे जीवन समजून घेत गोरगरीबांची कामे केली पाहिजे. शिबिरांमधून राष्ट्रीय कामासाठी विद्यार्थी उद्युक्त होतील. महाविद्यालय अनुभवाचे कोठार असते. रासेयोच्या निमित्ताने स्वयंसेवकांनी सेवाकार्याचा अनुभव घेत श्रमदान करावे. हेच राष्ट्रसंत, राष्ट्रपित्यासंह संस्थाचालक वामनरावजी वनमाळी यांचे स्वप्न होते. या स्वप्नांचा उद्देश डोळ्यासमोर ठेवूनच आपण वाटचाल करीत आहोत, असे प्रतिपादन मनोहरभाई शिक्षण प्रसारक मंडळ आरमोरीचे संस्था सचिव मनोज वनमाळी यांनी केले.

मनोहरभाई शिक्षण प्रसारक मंडळ



आरमोरीद्वारा संचालित महात्मा गांधी कला विज्ञान