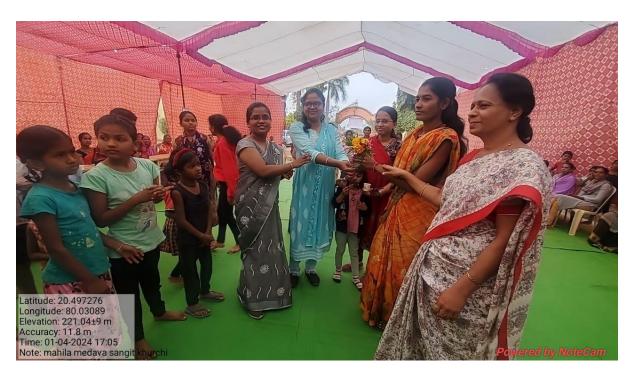

arpanch of Jogisakhara congratulate NSS volunteer contribution in the development of society and Mr. Dilipji Ghodam well known social worker was felicitated for the excellent contribution for the development of village and Dr. L.H. Khalsa Principal of the college comments on excellent contribution of NSS volunteer in development of nation. The function was concluded by lunch.
- 7) On 8<sup>th</sup> January 2024, all NSS volunteer were returned to the college campus and to their home.















- Opening Ceremony of NSS Camp under the flagship of Mr. Hariramji Warkhade, Ex-MLA of Armori Constituency
- Mr. Manojbhau Wanmali, Secretory of Manoharbhai Shikshan Prasarak Mandal Armori
- One act play presented by NSS Volunteer Dikshita Bagde Inaugaral Day (3/1/2024)











































































#### 079812 -06/01/24

# श्रमसंस्कार • जोगीसाखरा येथे राष्ट्रीय सेवा योजना शिबिराचे उद्घाटन

राष्ट्राच्या उभारणीसाठी रासेयो महत्वाची: वनमाळी

आरमोरी (ता. प्र.) राष्ट्राच्या विकासासाठी राष्ट्रीय सेवा योजना महत्वाचे आहे. स्वयंसेवकांनी ग्रामीण भागातील माणसाचे जीवन समजून घेत गोरगरीबांची कामे केली पाहिजे. शिबिरांमधून राष्ट्रीय कामासाठी विद्यार्थी उद्युक्त होतील. महाविद्यालय अनुभवाचे कोठार असते. रासेयोच्या निमित्ताने स्वयंसेवकांनी सेवाकार्याचा अनुभव घेत श्रमदान करावे. हेच राष्ट्रसंत, राष्ट्रपित्यासंह संस्थाचालक वामनरावजी वनमाळी यांचे स्वप्न होते. या स्वप्नांचा उद्देश डोळ्यासमोर ठेवूनच आपण वाटचाल करीत आहोत, असे प्रतिपादन मनोहरभाई शिक्षण प्रसारक मंडळ आरमोरीचे संस्था सचिव मनोज वनमाळी यांनी केले.

मनोहरभाई शिक्षण प्रसारक मंडळ



आरमोरीद्वारा संचालित