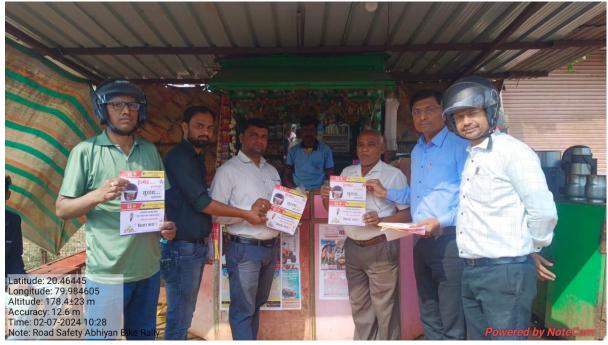

t of the Activity          | Students of the college and people of the town get aware by this Awareness program.                                                                                                                                                                                                                                                                                                                                                                                |  |

Dr. C.P. Dorlikar Vice-principal of the college,Pof. S.M. Sontakke NSS (PO)and Dr.Seema Nagdeve (Assistant PO),Dr. D.V. Thakre, NSS Representative Ku. Yamini Gharatkar and Mr. Rohit Meshram and most of the NSS Volunteer was present in the event and All the Teaching staff members participated in the event.

















| * 2501 *                                                                                                                                                                                                |
|---------------------------------------------------------------------------------------------------------------------------------------------------------------------------------------------------------|
|                                                                                                                                                                                                         |
| 216द्रीय सेवा योजनच्या स्वयसेवकाना