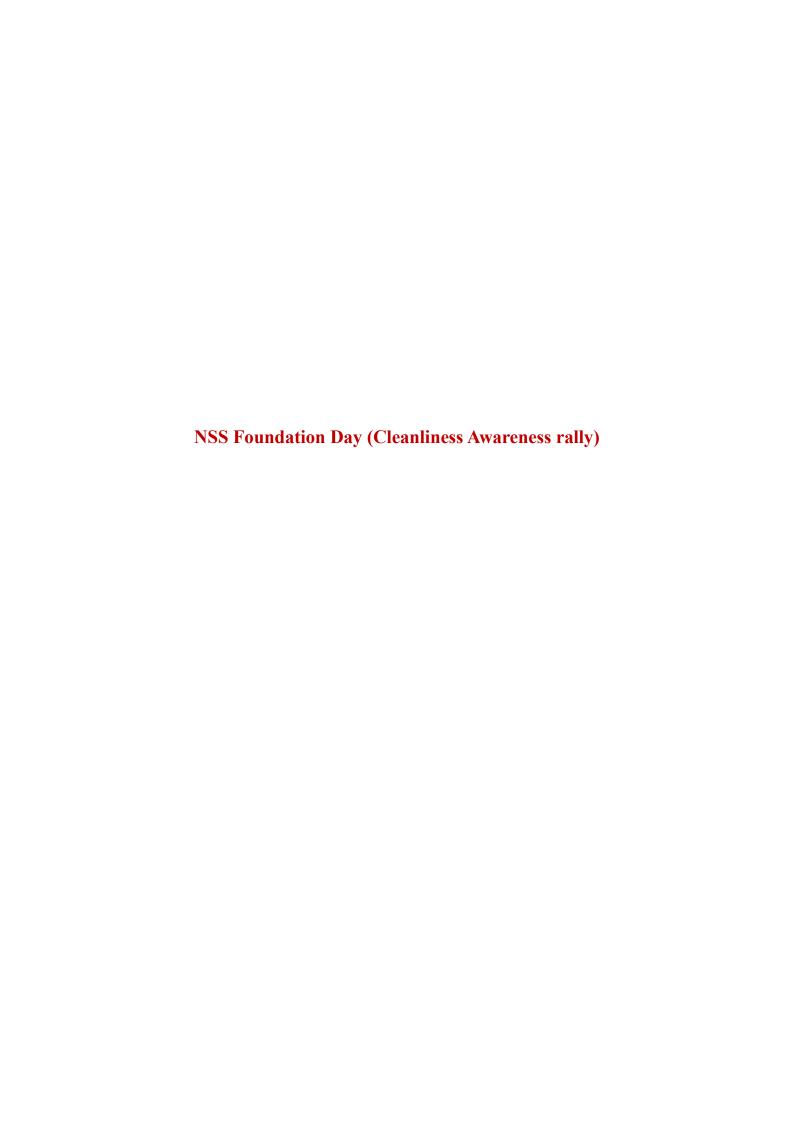

वेळी त्यांना अभिवादन करण्यात आले.

महाविद्यालयातील राष्ट्रीय सेवा

योजना प्रमुख प्रा. सतेंद्र सोनटक्के यांनी विद्यार्थ्यांना मेजर ध्यानचंद या भारतातील हॉकीचे जाद्गर म्हणून प्रसिद्ध असलेल्या महान क्रीडापटूच्या क्रीडा जीवनाचा परिचय करून दिला. यावेळी राष्ट्रीय सेवा योजना विभागाद्वारे महाविद्यालयीन प्राध्यापक व विद्यार्थ्यांकडून शारीरिक कवायत घेण्यात आली. महाराष्ट्र शासनाच्या फिट इंडिया मूव्हमेंटअंतर्गत वेगवेगळ्या कवायती विद्यार्थ्यांकडून

घेण्यात आल्या व फिट इंडिया हेल्दी इंडिया असा संदेश देण्यात आला. याप्रसंगी राष्ट्रीय सेवा योजना प्रमुख प्रा. सतेंद्र सोनटक्के, प्रा. डॉ. सीमा नागदेवे, प्रा. शशिकांत गेडाम, प्रा. डॉ. जयेश पापडकर, प्रा. मनोज ठवरे, डॉ. छगन मुंगमोडे, डॉ. विजय गोरडे, प्रा. पराग मेश्राम, प्रा. नरेश बन्सोड, प्रा. गजानन बोरकर, प्रा. डॉ. गजेंद्र कढव व रासेयो विद्यार्थी उपस्थित होते.



| Name of Activity Organized              | NSS Foundation Day Celebration                           |  |
|-----------------------------------------|----------------------------------------------------------|--|
| Title of Activity                       | Organization Of Cleanliness Drive and Awareness Rally    |  |
| Date of Activity Organized              | 25 September 2023                                        |  |
| Name of the Coordinator of Activity     | Prof. Satendra M. Sontakke                               |  |
| Place of Activity Organized             | MGC College Campus to New Bus Stop Armori                |  |
| No. of Students Participated            | 124                                                      |  |
| No. of Faculty Participated             | 03