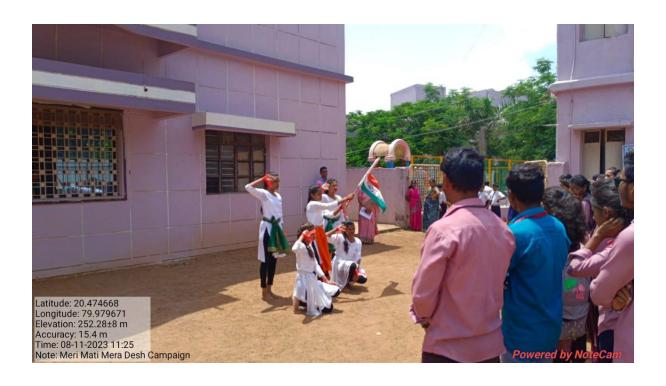

anmali, Vice-president Mr. Nuralibhai Panjwani, Dipakji Behare, Harishchandraji Bondre, Mayur Wanmali and all the member of society was present in inaugural function of the camp. All the NSS volunteer actively participated in blood donation camp as well as youngster of Armori took part in the camp and in all 25 bloods donor were recorded in the camp and many more benefited for health check-up camp. We are thankful to all the rural hospital as well as district blood collection centre Gadchiroli for their cooperation.









### 4) Tribute to Veer jawan by Patriotic dance (Veero ko Vandan) under the campaign of Meri Mati Mera Desh (11August 2023)

Department of NSS organized patriotic dance by the nss volunteer in front of shilafalkam which is setup in WWSOS campus of our institution









#### 5) Awareness rally on International Youth Day under the flagship of MMMD

#### 12 August 2023

NSS department in collaboration with AIDS preventive and control dept. of rural hospital Armori organized awareness rally for youth regarding AIDS as well as tribute to veer jawan under the banner of MMMD. In front of college gate, NSS volunteer presented street play to attract mind-set of public with respect to both AIDS awareness and Veer jawan Mr. Ashik Wasnik and Gauri Salve of rural hospital, Program officer Prof S.M. Sontakke, Dr. Seema Nagdeve,





#### Har Ghar Tiranga Abhiyan @ Azadi75 (13August to 15 August2023)

On the occasion of 75 years of Independence, NSS department organized Har Ghar Tiranga Abhiyan by uploading selfie with national flag at our individual houses and cre