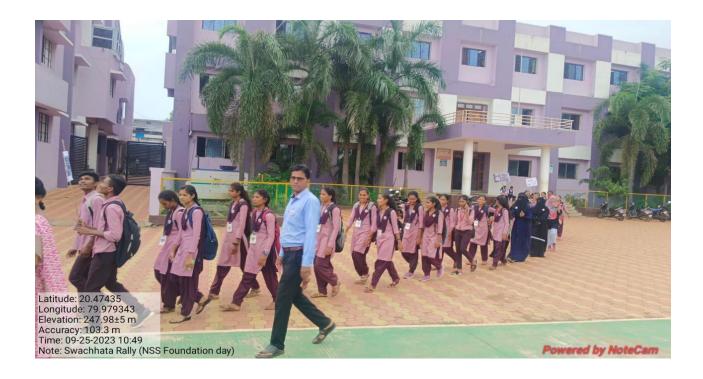

| town regarding Cleanliness drive and awareness Rally was |  |
|                                         | organized from College campus to New Bus stop Armori     |  |
|                                         | in which NSS volunteer participate in large number.      |  |
| Outcome/Impact of the Activity          | 124 NSS Volunteer, 2 NSS Program Officer and People of   |  |
|                                         | Armori town get aware regarding Cleanliness drive and    |  |
|                                         | they appreciated the work of NSS Volunteer.              |  |

Pof. S.M. Sontakke NSS (PO)and Dr.Seema Nagdeve (Assistant PO), NSS Representative Ku. Yamini Gharatkar and Mr. Rohit Meshram and most of the NSS Volunteer was present in the event.













| Name of Activity Organized                                                 | Mahatma Gandhi Jayanti Swachhata Abhiyan                                                                                                           |  |
|----------------------------------------------------------------------------|----------------------------------------------------------------------------------------------------------------------------------------------------|--|
| Title of Activity                                                          | Organization Of Cleanliness Drive and Campus Cleaning                                                                                              |  |
| Date of Activity Organized                                                 | 01 October 2023