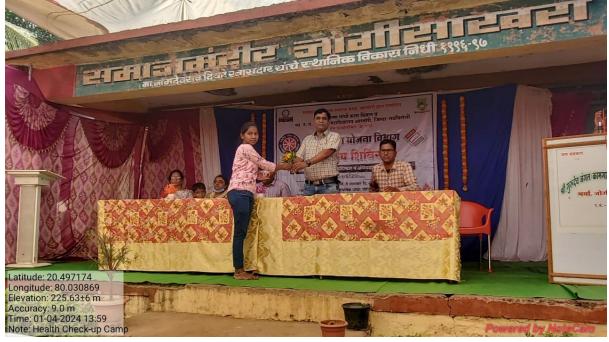

ur Sarpanch of Jogisakhara congratulate NSS volunteer contribution in the development of society and Mr. Dilipji Ghodam well known social worker was felicitated for the excellent contribution for the development of village and Dr. L.H. Khalsa Principal of the college comments on excellent contribution of NSS volunteer in development of nation. The function was concluded by lunch.
- 7) On 8<sup>th</sup> January 2024, all NSS volunteer were returned to the college campus and to their home.















- Opening Ceremony of NSS Camp under the flagship of Mr. Hariramji Warkhade, Ex-MLA of Armori Constituency
- Mr. Manojbhau Wanmali, Secretory of Manoharbhai Shikshan Prasarak Mandal Armori
- One act play presented by NSS Volunteer Dikshita Bagde Inaugaral Day (3/1/2024)











































































#### 079812 -06/01/24

# श्रमसंस्कार • जोगीसाखरा येथे राष्ट्रीय सेवा योजना शिबिराचे उद्घाटन

राष्ट्राच्या उभारणीसाठी रासेयो महत्वाची: वनमाळी

आरमोरी (ता. प्र.) राष्ट्राच्या विकासासाठी राष्ट्रीय सेवा योजना महत्वाचे आहे. स्वयंसेवकांनी ग्रामीण भागातील माणसाचे जीवन समजून घेत गोरगरीबांची कामे केली पाहिजे. शिबिरांमधून राष्ट्रीय कामासाठी विद्यार्थी उद्युक्त होतील. महाविद्यालय अनुभवाचे कोठार असते. रासेयोच्या निमित्ताने स्वयंसेवकांनी सेवाकार्याचा अनुभव घेत श्रमदान करावे. हेच राष्ट्रसंत, राष्ट्रपित्यासंह संस्थाचालक वामनरावजी वनमाळी यांचे स्वप्न होते. या स्वप्नांचा उद्देश डोळ्यासमोर ठेवूनच आपण वाटचाल करीत आहोत, असे प्रतिपादन मनोहरभाई शिक्षण प्रसारक मंडळ आरमोरीचे संस्था सचिव मनोज वनमाळी यांनी केले.

मनोहरभाई शिक्षण प्रसारक मंडळ



आरमोरीद्वारा संचा