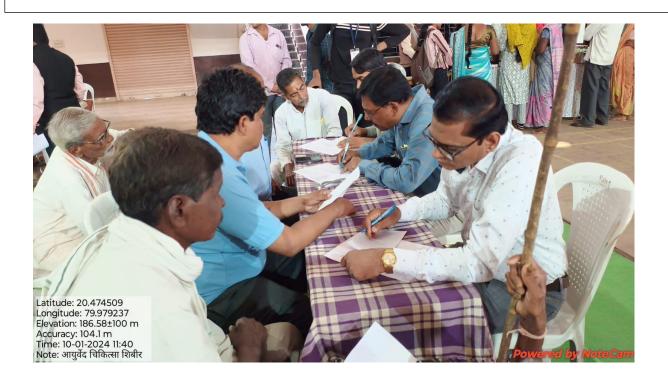

fit to the people of town and staff members and students.                                                      |  |
| Brief Description                            | Activity was organized to sensitize students ,people of town, staff members about Ayurveda health care in collaboration with NIMA, Bramhapuri |  |
| Outcome/Impact of the Activity               | Students of the college and their families get benefited by this Awareness program.                                                           |  |

Pof. S.M. Sontakke NSS (PO) and Dr. Seema Nagdeve (Assistant PO), NSS Representative Ku. Yamini Gharatkar and Mr. Rohit Meshram and most of the NSS Volunteer was present in the event. Lots of people of the town and all the Teaching and Non-teaching staff members participated in the event.









#### Notice and List of Participating Students in One Day Ayurveda Chiktsa Shibir

| विश्वलक वत्तरीम त्वन्यारीम व व्यवसनरीम शिवीर महाविद्यात्य                                                                                                                                                                                                                     |
|-------------------------------------------------------------------------------------------------------------------------------------------------------------------------------------------------------------------------------------------------------------------------------|
| २०२४ ला नेशनल इंन्टी गेटेड मेडीकल असी शिक्षान (निमा)<br>शाखा ब्रम्हपूरी व महातमा गांग्नी महाविद्या हथ आर्मोरी<br>शेशील राष्ट्रीय सेवा योजना विभागान्या नतीने रा