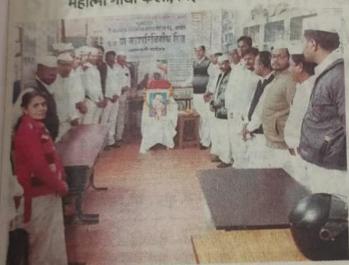

#### > Newspaper Cutting :-

## MOSHIT 08/12/2023

#### महात्मा गांधी कला, विज्ञान व स्व. न. पं. वाणिज्य महाविद्यालय, आरमोरी

आरमोरी: येथील महात्मा गांधी कला, विज्ञान व स्व. न. पं. वाणिज्य महाविद्यालयात डॉ. बाबासाहेब आंबेडकर अध्ययन व संशोधन केंद्र, सांस्कृतिक विभाग यांच्या संयुक्त विद्यमाने आयोजित डॉ. बाबासाहेब आंबेडकर यांच्या ६७व्या महापरिनिर्वाण दिनानिमित्त बुधवारी अभिवादन करण्यात आले. यावेळी उपप्राचार्य डॉ. चंद्रकांत डोर्लीकर, डॉ. बाबासाहेब आंबेडकर अध्ययन व संशोधन केंद्राचे प्रमुख प्रा. दिलीप घोनमोडे, राष्ट्रीय सेवा योजना प्रमुख प्रा. सतेंद्र सोनटक्के, प्रा. डॉ. सीमा नागदेवे, सांस्कृतिक विभागप्रमुख प्रा. शशिकांत गेडाम उपस्थित होते. उपप्राचार्य डॉ. चंद्रकांत डोर्लीकर म्हणाले, स्वातंत्र्य, समता, बंधुता या जीवनमूल्यांची आज भारतातील १०० टक्के जनता लाभार्थी आहे. त्यामुळे या मूल्यांची जपणूक करण्याचा प्रत्येक नागरिकांनी या स्मृतिदिनी संकल्प केला पाहिजे, असे प्रतिपादन केले. दरम्यान, प्रा. डॉ. विजय रैवतकर, प्रा. गजानन बोरकर, प्रा. डॉ. गजेंद्र कढव यांनी भावना व्यक्त केल्या. कार्यक्रमाचे संचालन प्रा. दिलीप घोनमोडे यांनी केले, तर आंभार प्रा. शशिकांत गेडाम यांनी मानले. यशस्वीतेसाठी प्रा. डॉ. मनोज ठवरे, प्रा. डॉ. छगन मुंगमोडे, डॉ. किशोर वासुके. प्रा. व्याहाडकर, प्रा. खगेश सहारे तसेच सर्व प्राध्यापक, शिक्षकेतर कर्मचारी आदींनी सहकार्य केले.