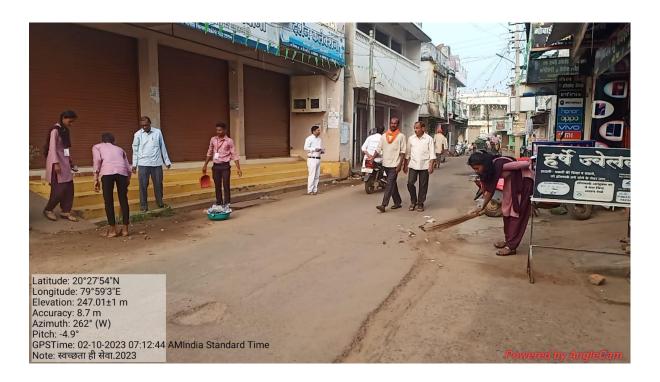

| town regarding Cleanliness drive and awareness Rally was  |  |
|                                         | organized from College campus to whole Armori town.       |  |
|                                         | The entire NSS volunteer participates in large number.    |  |
| Outcome/Impact of the Activity          | 103 NSS Volunteer and People of Armori town get aware     |  |
|                                         | regarding Cleanliness drive and they appreciated the work |  |
|                                         | of NSS Volunteer.                                         |  |

Pof. S.M. Sontakke NSS (PO)and Dr.Seema Nagdeve (Assistant PO), NSS Representative Ku. Yamini Gharatkar and Mr. Rohit Meshram and most of the NSS Volunteer was present in the event.









| 74-4-9                  | 77.30/9/2023                                                                    |             |
|-------------------------|---------------------------------------------------------------------------------|-------------|
| मताविधालपातील सम        | त अग्ह्यापड, म्हीराहेतर डर्मचारी तस्त<br>पर्यत्मेनडांना स्थानेत डरणात येते डरी, |             |
| TE. 9/20/2023 B/ 21/    | सनाम्या पत्रानुसार युद्धान्य म.जा                                               | 12/15       |
| यांच्या नयंतिया निमे    | ीता अर्पानी चित्रपात में हि. १/१०/                                              | 16410<br>23 |
| G/ 71318) 163. 2.3      | ३० पा. मलाविद्याल्यान उपस्यान राह                                               | 11          |
| 9 00                    | रिमोरी - परिसराम स्यच्छला