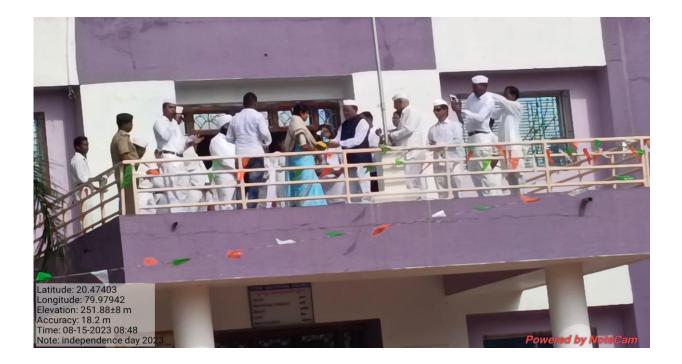

made four group of students a in which area of library, Arts faculty building, Science faculty building and area in front of office was cleaned by 250 volunteer.









Celebration of 77<sup>th</sup> Independence Day at our Institute

#### **Date:- 15 August 2023**

Flag hoisting of 77<sup>th</sup> Independence Day was by the hands of shri. Manojbhau Wanmali, secretory of Manoharbhai Shikshan Prasarak Mandal Armori in morning, President Smt. Sunitatai Wanmali was presided over the function. On this auspicious occasion veer shahid Shri. Kishor Yashvant bobates wife Smt. Leenatai Kishor Bobate was felicitated with the hands of secretory Mr. Manojbhau Wanmali and members of society, all the staff members as well as students were present on the occasion of this Independence Day.













# देशवीरांना वंदन व देशसंवर्धन करणाऱ्या अभियानाचे पालन करू

#### मनोज वनमाळी यांचे प्रतिपादन

पुण्य नगरी / प्रतिनिधी

आरमोरी : भारताचे पंतप्रधान नरेंद्र मोदी यांनी प्रारंभ केलेले 'मेरी माटी मेरा देश' हे अभियान निश्चितच प्रेरणादायी आहे. या निमित्ताने भारतमातेच्या रक्षणासाठी बलिदान करणाऱ्या वीरांना मानवंदना देण्याचा त्यांच्यापासून भारत आणि भारतीय संस्कृतिचे रक्षण करण्याचा आदर्श सदोदित आपल्याला प्रेरणादायी राहावा. मातृभूमीसाठी समर्पण करण्याची भावना निर्माण करण्याच्या या उपक्रमाचे आम्ही स्वागत करतो. स्वातंत्राच्या अमृतमहोत्सवी वर्षात शासनाद्वारे दिलेल्या



कार्यक्रमाचे आमच्या संस्थेत पालन केले घेऊन ९ ते १५ ऑगस्ट या सप्ताहिनिमित्त जाईल, असे प्रतिपादन मनोहर शिक्षण प्रसारक मंडळाचे सचिव मनोज वनमाळी वांनी केले. घेऊन ९ ते १५ ऑगस्ट या सप्ताहिनिमित्त विविध कार्यक्रमाच्या आयोजनाचा प्रारंभ करण्यात आल