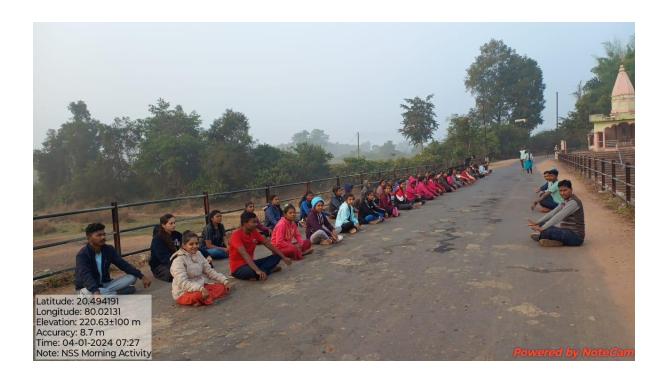

dipji Thakur Sarpanch of Jogisakhara congratulate NSS volunteer contribution in the development of society and Mr. Dilipji Ghodam well known social worker was felicitated for the excellent contribution for the development of village and Dr. L.H. Khalsa Principal of the college comments on excellent contribution of NSS volunteer in development of nation. The function was concluded by lunch.
- 7) On 8<sup>th</sup> January 2024, all NSS volunteer were returned to the college campus and to their home.















- Opening Ceremony of NSS Camp under the flagship of Mr. Hariramji Warkhade, Ex-MLA of Armori Constituency
- Mr. Manojbhau Wanmali, Secretory of Manoharbhai Shikshan Prasarak Mandal Armori
- One act play presented by NSS Volunteer Dikshita Bagde Inaugaral Day (3/1/2024)











































































#### 079812 -06/01/24

# श्रमसंस्कार • जोगीसाखरा येथे राष्ट्रीय सेवा योजना शिबिराचे उद्घाटन

राष्ट्राच्या उभारणीसाठी रासेयो महत्वाची: वनमाळी

आरमोरी (ता. प्र.) राष्ट्राच्या विकासासाठी राष्ट्रीय सेवा योजना महत्वाचे आहे. स्वयंसेवकांनी ग्रामीण भागातील माणसाचे जीवन समजून घेत गोरगरीबांची कामे केली पाहिजे. शिबिरांमधून राष्ट्रीय कामासाठी विद्यार्थी उद्युक्त होतील. महाविद्यालय अनुभवाचे कोठार असते. रासेयोच्या निमित्ताने स्वयंसेवकांनी सेवाकार्याचा अनुभव घेत श्रमदान करावे. हेच राष्ट्रसंत, राष्ट्रपित्यासंह संस्थाचालक वामनरावजी वनमाळी यांचे स्वप्न होते. या स्वप्नांचा उद्देश डोळ्यासमोर ठेवूनच आपण वाटचाल करीत आहोत, असे प्रतिपादन मनोहरभाई शिक्षण प्रसारक मंडळ आरमोरीचे संस्था सचिव मनोज वनमाळी यांनी केले.

मनोहरभाई शिक्षण प्रसारक मंडळ



आरमोरीद