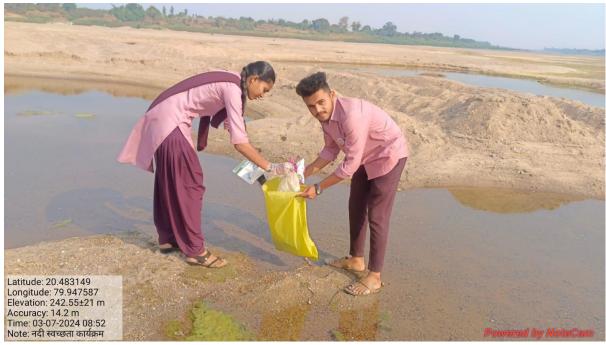

erial should not throw in to the river |  |
|                                         | and claim for pollution free water. Prof. S.M. Sontakke        |  |
|                                         | program officer concluded the function with vote of thanks.    |  |
| Outcome/Impact of the Activity          | Students of the college get aware by this awareness            |  |
|                                         | program.                                                       |  |

Pof. S.M. Sontakke NSS (PO)and Mr.R. R. Patil, Secretory of District Legal Service Authority Gadchiroli, and. Prof. S.B.Gedam, Dr.Vijay Raiwatkar, Dr.D.V.Thakre Dr.N. N.Meshram, Prof. Mahesh Kahale, NSS Representative Ku. Yamini Gharatkar and some of the NSS Volunteer was participated in the event.









| 2/41                                                                                                                                             |                                                        |
|--------------------------------------------------------------------------------------------------------------------------------------------------|--------------------------------------------------------|
|                                                                                                                                                  |                                                        |
|                                                                                                                                                  | ~ ~ ~