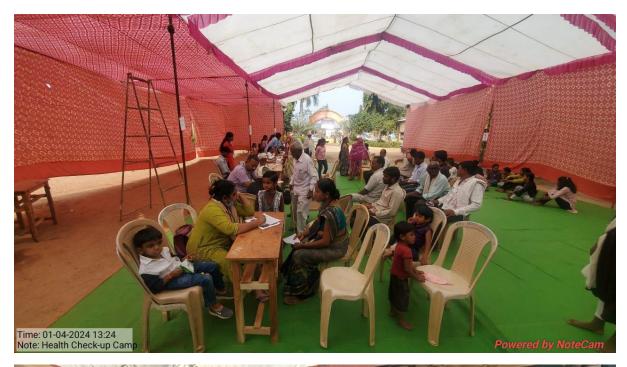

akur Sarpanch of Jogisakhara congratulate NSS volunteer contribution in the development of society and Mr. Dilipji Ghodam well known social worker was felicitated for the excellent contribution for the development of village and Dr. L.H. Khalsa Principal of the college comments on excellent contribution of NSS volunteer in development of nation. The function was concluded by lunch.
- 7) On 8<sup>th</sup> January 2024, all NSS volunteer were returned to the college campus and to their home.















- Opening Ceremony of NSS Camp under the flagship of Mr. Hariramji Warkhade, Ex-MLA of Armori Constituency
- Mr. Manojbhau Wanmali, Secretory of Manoharbhai Shikshan Prasarak Mandal Armori
- One act play presented by NSS Volunteer Dikshita Bagde Inaugaral Day (3/1/2024)











































































#### 079812 -06/01/24

# श्रमसंस्कार • जोगीसाखरा येथे राष्ट्रीय सेवा योजना शिबिराचे उद्घाटन

राष्ट्राच्या उभारणीसाठी रासेयो महत्वाची: वनमाळी

आरमोरी (ता. प्र.) राष्ट्राच्या विकासासाठी राष्ट्रीय सेवा योजना महत्वाचे आहे. स्वयंसेवकांनी ग्रामीण भागातील माणसाचे जीवन समजून घेत गोरगरीबांची कामे केली पाहिजे. शिबिरांमधून राष्ट्रीय कामासाठी विद्यार्थी उद्युक्त होतील. महाविद्यालय अनुभवाचे कोठार असते. रासेयोच्या निमित्ताने स्वयंसेवकांनी सेवाकार्याचा अनुभव घेत श्रमदान करावे. हेच राष्ट्रसंत, राष्ट्रपित्यासंह संस्थाचालक वामनरावजी वनमाळी यांचे स्वप्न होते. या स्वप्नांचा उद्देश डोळ्यासमोर ठेवूनच आपण वाटचाल करीत आहोत, असे प्रतिपादन मनोहरभाई शिक्षण प्रसारक मंडळ आरमोरीचे संस्था सचिव मनोज वनमाळी यांनी केले.

मनोहरभाई शिक्षण प्रसारक मंडळ



आरमोरीद्वारा सं