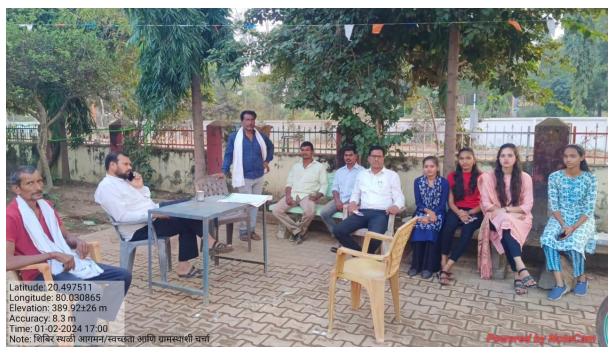

uding function was organised under the Chairman ship of Mr. Nuralibhai Panjwani, Vice-President of M.S.P. Mandal Armori, addressed to volunteer regarding role of NSS in the development of society .Prof. Satendra Sontakke read report of activities conducted during seven days camp. Mr. Sandipji Thakur Sarpanch of Jogisakhara congratulate NSS volunteer contribution in the development of society and Mr. Dilipji Ghodam well known social worker was felicitated for the excellent contribution for the development of village and Dr. L.H. Khalsa Principal of the college comments on excellent contribution of NSS volunteer in development of nation. The function was concluded by lunch.
- 7) On 8<sup>th</sup> January 2024, all NSS volunteer were returned to the college campus and to their home.















- Opening Ceremony of NSS Camp under the flagship of Mr. Hariramji Warkhade, Ex-MLA of Armori Constituency
- Mr. Manojbhau Wanmali, Secretory of Manoharbhai Shikshan Prasarak Mandal Armori
- One act play presented by NSS Volunteer Dikshita Bagde Inaugaral Day (3/1/2024)











































































#### 079812 -06/01/24

# श्रमसंस्कार • जोगीसाखरा येथे राष्ट्रीय सेवा योजना शिबिराचे उद्घाटन

राष्ट्राच्या उभारणीसाठी रासेयो महत्वाची: वनमाळी

आरमोरी (ता. प्र.) राष्ट्राच्या विकासासाठी राष्ट्रीय सेवा योजना महत्वाचे आहे. स्वयंसेवकांनी ग्रामीण भागातील माणसाचे जीवन समजून घेत गोरगरीबांची कामे केली पाहिजे. शिबिरांमधून राष्ट्रीय कामासाठी विद्यार्थी उद्युक्त होतील. महाविद्यालय अनुभवाचे कोठार असते. रासेयोच्या निमित्ताने स्वयंसेवकांनी सेवाकार्याचा अनुभव