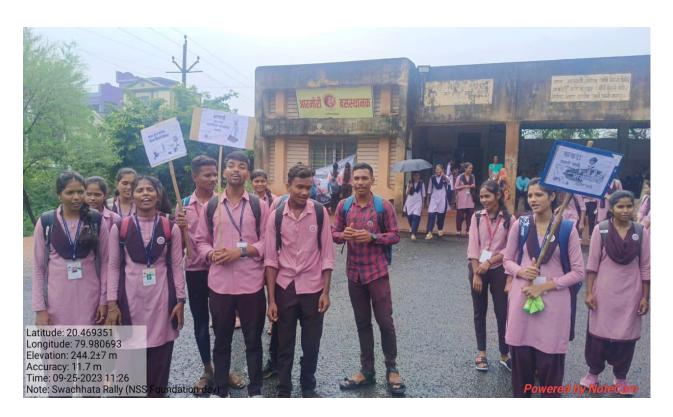

| town regarding Cleanliness drive and awareness Rally was |  |
|                                         | organized from College campus to New Bus stop Armori     |  |
|                                         | in which NSS volunteer participate in large number.      |  |
| Outcome/Impact of the Activity          | 124 NSS Volunteer, 2 NSS Program Officer and People of   |  |
|                                         | Armori town get aware regarding Cleanliness drive and    |  |
|                                         | they appreciated the work of NSS Volunteer.              |  |

Pof. S.M. Sontakke NSS (PO)and Dr.Seema Nagdeve (Assistant PO), NSS Representative Ku. Yamini Gharatkar and Mr. Rohit Meshram and most of the NSS Volunteer was present in the event.













| Name of Activity Organized                                                 | Mahatma Gandhi Jayanti Swachhata Abhiyan                                                                                                           |  |
|----------------------------------------------------------------------------|----------------------------------------------------------------------------------------------------------------------------------------------------|--|
| Title of Activity                                                          | Organization Of Cleanliness Drive and Campus Cleaning                                                                                              |  |
| Date of Activity Organized                                                 | 01 October 2023